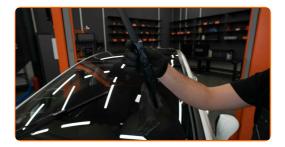

Prepare the new windscreen wipers.

Pull the wiper arm away from the glass surface until it stops.

5

Press the clip. Remove the blade from the wiper arm.

## Replacement: windshield wipers – CITROËN DS3. AUTODOC recommends:

• When replacing the wiper blade, take caution to prevent the spring-loaded wiper arm from hitting the glass.

6

Install the new wiper blade and carefully press the wiper arm down to the glass.