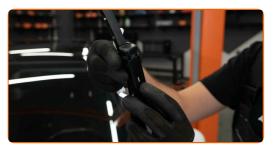

Prepare the new windscreen wipers.

Pull the wiper arm away from the glass surface until it stops.

5

Press the clip. Remove the blade from the wiper arm.

## Replacement: windshield wipers – CITROËN DS3. AUTODOC recommends:

• When replacing the wiper blade, take caution to prevent the spring-loaded wiper arm from hitting the glass.

6

Install the new wiper blade and carefully press the wiper arm down to the glass.