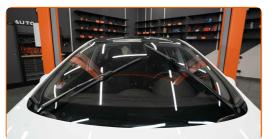

# CARRY OUT REPLACEMENT IN THE FOLLOWING ORDER:

Switch on the ignition. Pull the windscreen wiper stalk to the downward position.

Switch off the ignition. In the service mode, the wipers will be in the upper position.