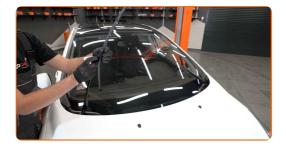

Prepare the new windscreen wipers.

Pull the wiper arm away from the glass surface until it stops.

5

Press the clip. Remove the blade from the wiper arm.