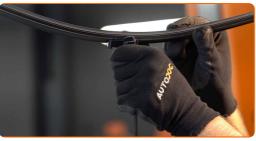

Replacement: windshield wipers - CITROËN Dispatch II MPV (VF7). AUTODOC recommends:

- Don't touch the wiper blade at the working rubber edge to prevent damage to the graphite coating.
- Ensure that the blade rubber strip fits tightly to the glass along the entire length.