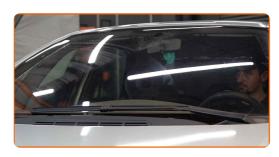

Switch on the ignition.

CLUB.AUTODOC.CO.UK 3 - 5

5

After installation check the wipers performance. The blades shouldn't intersect or bump against the windshield seal.

**VIEW MORE TUTORIALS** 

CLUB.AUTODOC.CO.UK 4-5