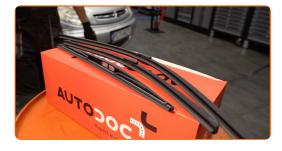

# REPLACEMENT: WINDSHIELD WIPERS – CITROËN DISPATCH II MPV (VF7). TAKE THE FOLLOWING STEPS:

1

Prepare the new windscreen wipers.

2

Turn the wiper blade by ninety degrees. Remove the blade from the wiper arm.