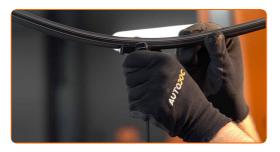

# REPLACEMENT: WINDSHIELD WIPERS – CITROËN DISPATCH I VAN. TAKE THE FOLLOWING STEPS:

1

Prepare the new windscreen wipers.

2

Turn the wiper blade by ninety degrees. Remove the blade from the wiper arm.

CLUB.AUTODOC.CO.UK 2-5

### Replacement: windshield wipers – CITROËN Dispatch I Van. Professionals recommend:

 When replacing the wiper blade, take caution to prevent the spring-loaded wiper arm from hitting the glass.

3

Install the new wiper blade and carefully press the wiper arm down to the glass.