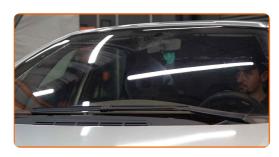

4

Switch on the ignition.

CLUB.AUTODOC.CO.UK 3-5

5

After installation check the wipers performance. The blades shouldn't intersect or bump against the windshield seal.

**VIEW MORE TUTORIALS** 

CLUB.AUTODOC.CO.UK 4-5