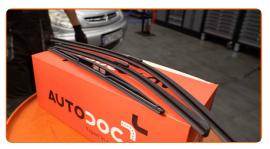

## REPLACEMENT: WINDSHIELD WIPERS – CITROËN DISPATCH I MPV. TAKE THE FOLLOWING STEPS:

Prepare the new windscreen wipers.

2

Turn the wiper blade by ninety degrees. Remove the blade from the wiper arm.