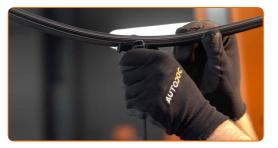

Replacement: windshield wipers – CITROËN Dispatch I MPV. AUTODOC recommends:

- Don't touch the wiper blade at the working rubber edge to prevent damage to the graphite coating.
- Ensure that the blade rubber strip fits tightly to the glass along the entire length.