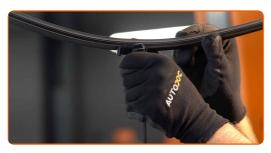

### Replacement: windshield wipers – CITROËN C8. AUTODOC recommends:

- Don't touch the wiper blade at the working rubber edge to prevent damage to the graphite coating.
- Ensure that the blade rubber strip fits tightly to the glass along the entire length.