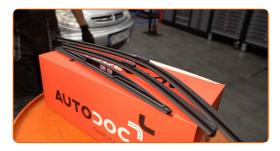

# REPLACEMENT: WINDSHIELD WIPERS - CITROËN C8. TAKE THE FOLLOWING STEPS:

1

Prepare the new windscreen wipers.

2

Turn the wiper blade by ninety degrees. Remove the blade from the wiper arm.

CLUB.AUTODOC.CO.UK 2-5