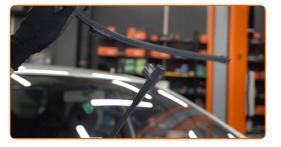

# Replacement: windshield wipers – CITROËN C8. Professionals recommend:

 When replacing the wiper blade, take caution to prevent the spring-loaded wiper arm from hitting the glass.

3

Install the new wiper blade and carefully press the wiper arm down to the glass.