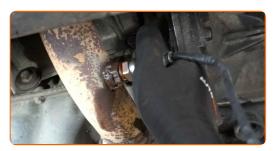

Clean the oxygen sensor fastener. Use a wire brush. Use WD-40 spray.

CLUB.AUTODOC.CO.UK 3-7

Unscrew the oxygen sensor fastener. Use a 22-mm oxygen sensor socket. Use a ratchet wrench.

6 Remove the oxygen sensor.