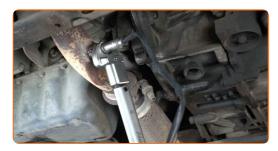

Clean the oxygen sensor fastener. Use a wire brush. Use WD-40 spray.

CLUB.AUTODOC.CO.UK 3-7

Unscrew the oxygen sensor fastener. Use a 22-mm oxygen sensor socket. Use a ratchet wrench.

6 Remove the oxygen sensor.