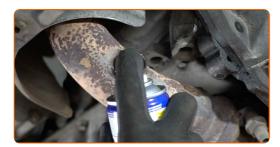

Clean the oxygen sensor fastener. Use a wire brush. Use WD-40 spray.

CLUB.AUTODOC.CO.UK 3-7

Unscrew the oxygen sensor fastener. Use a 22-mm oxygen sensor socket. Use a ratchet wrench.

6 Remove the oxygen sensor.

Clean the oxygen sensor mounting seat. Use WD-40 spray.

Cut the thread for the new oxygen sensor. Use a thread tap. Use a ratchet wrench.

Treat the oxygen sensor. Use copper grease.

9

CLUB.AUTODOC.CO.UK 4–7