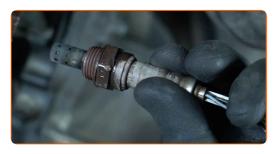

Clean the oxygen sensor mounting seat. Use WD-40 spray.

Cut the thread for the new oxygen sensor. Use a thread tap. Use a ratchet wrench.

Treat the oxygen sensor. Use copper grease.

9

CLUB.AUTODOC.CO.UK 4–7

10 Install the new oxygen sensor.

Tighten the oxygen sensor fastener. Use a combination spanner #22. Use a torque wrench. Tighten it to 47 Nm torque.

Treat the oxygen sensor connector. Use dielectric grease.