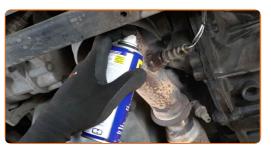

Clean the oxygen sensor fastener. Use a wire brush. Use WD-40 spray.

CLUB.AUTODOC.CO.UK 3-7

Unscrew the oxygen sensor fastener. Use a 22-mm oxygen sensor socket. Use a ratchet wrench.

6 Remove the oxygen sensor.