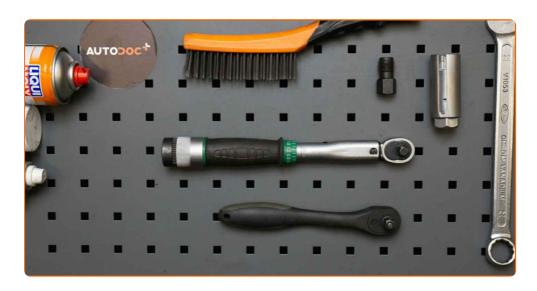

## REPLACEMENT: LAMBDA SENSOR – CITROËN C8 (EA\_, EB\_). TOOLS YOU MIGHT NEED:

- Wire brush
- WD-40 spray
- Electronic spray
- Copper grease
- Torque wrench

- Combination spanner #22
- 22-mm oxygen sensor socket
- Ratchet wrench
- Thread tap
- Fender cover