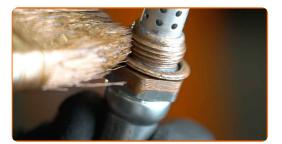

Clean the oxygen sensor fastener. Use a wire brush. Use WD-40 spray.

CLUB.AUTODOC.CO.UK 3-7

Unscrew the oxygen sensor fastener. Use a 22-mm oxygen sensor socket. Use a ratchet wrench.

6 Remove the oxygen sensor.