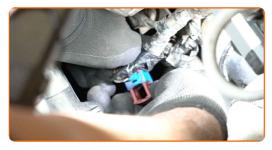

#### CARRY OUT REPLACEMENT IN THE FOLLOWING ORDER:

- Open the bonnet.
- Use a fender protection cover to prevent damaging paintwork and plastic parts of the car.
- 3 Detach the oxygen sensor connector.