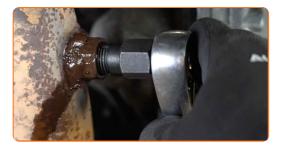

10 Install the new oxygen sensor.

Tighten the oxygen sensor fastener. Use a combination spanner #22. Use a torque wrench. Tighten it to 47 Nm torque.

Treat the oxygen sensor connector. Use dielectric grease.