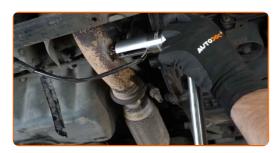

Clean the oxygen sensor fastener. Use a wire brush. Use WD-40 spray.

CLUB.AUTODOC.CO.UK 3-7

Unscrew the oxygen sensor fastener. Use a 22-mm oxygen sensor socket. Use a ratchet wrench.

6 Remove the oxygen sensor.