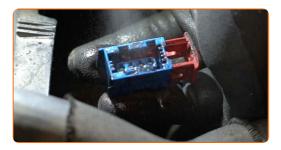

#### CARRY OUT REPLACEMENT IN THE FOLLOWING ORDER:

- Open the bonnet.
- Use a fender protection cover to prevent damaging paintwork and plastic parts of the car.
- 3 Detach the oxygen sensor connector.