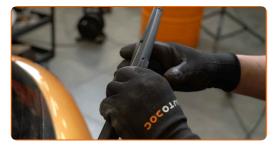

## **CARRY OUT REPLACEMENT IN THE FOLLOWING ORDER:**

1

Prepare the new windscreen wipers.

Pull the wiper arm away from the glass surface until it stops.

3 Press the clip.

CLUB.AUTODOC.CO.UK 2-5

4 Remove the blade from the wiper arm.