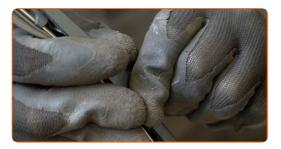

## **CARRY OUT REPLACEMENT IN THE FOLLOWING ORDER:**

1

Prepare the new windscreen wipers.

Pull the wiper arm away from the glass surface until it stops.

3 Press the clip.

CLUB.AUTODOC.CO.UK 2-5

4 Remove the blade from the wiper arm.

#### **AUTODOC** recommends:

• When replacing the wiper blade, take caution to prevent the spring-loaded wiper arm from hitting the glass.

5

Install the new wiper blade and carefully press the wiper arm down to the glass.