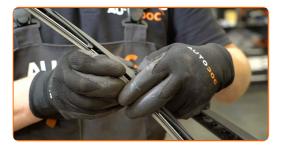

#### **AUTODOC** recommends:

• When replacing the wiper blade, take caution to prevent the spring-loaded wiper arm from hitting the glass.

5

Install the new wiper blade and carefully press the wiper arm down to the glass.

## Replacement: windshield wipers - CITROËN C5 I (DC\_). Tip:

- Don't touch the wiper blade at the working rubber edge to prevent damage to the graphite coating.
- Ensure that the blade rubber strip fits tightly to the glass along the entire length.