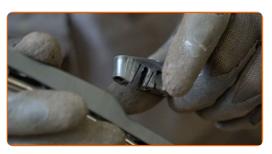

## **CARRY OUT REPLACEMENT IN THE FOLLOWING ORDER:**

1

Prepare the new windscreen wipers.

Pull the wiper arm away from the glass surface until it stops.

3 Press the clip.

CLUB.AUTODOC.CO.UK 2-5

4 Remove the blade from the wiper arm.