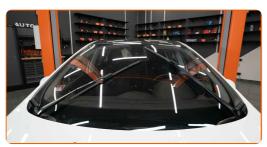

- Prepare the new windscreen wipers.
- Pull the wiper arm away from the glass surface until it stops.

CLUB.AUTODOC.CO.UK 3-6

Press the clip. Remove the blade from the wiper arm.

## Replacement: windshield wipers – CITROËN C4 II Box Body / Hatchback (NC\_). AUTODOC recommends:

 When replacing the wiper blade, take caution to prevent the spring-loaded wiper arm from hitting the glass.