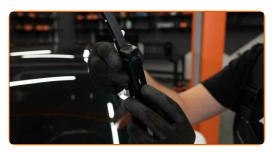

- Prepare the new windscreen wipers.
- Pull the wiper arm away from the glass surface until it stops.

CLUB.AUTODOC.CO.UK 3-6

Press the clip. Remove the blade from the wiper arm.

## Replacement: windshield wipers – CITROËN C4 II Box Body / Hatchback (NC\_). AUTODOC recommends:

 When replacing the wiper blade, take caution to prevent the spring-loaded wiper arm from hitting the glass.