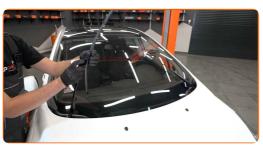

6

5

Install the new wiper blade and carefully press the wiper arm down to the glass.

#### **AUTODOC** recommends:

• Don't touch the wiper blade at the working rubber edge to prevent damage to the graphite coating.

CLUB.AUTODOC.CO.UK 4-6

7

Switch on the ignition. Pull the windscreen wiper stalk to the downward position. By doing so, you will switch the windscreen wipers from the service mode to the operation mode.