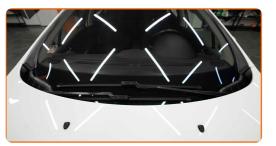

# Replacement: windshield wipers – CITROËN C4 I (LC\_). AUTODOC recommends:

 When replacing the wiper blade, take caution to prevent the spring-loaded wiper arm from hitting the glass.

Install the new wiper blade and carefully press the wiper arm down to the glass.