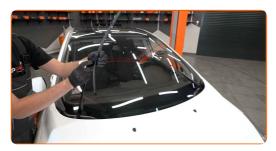

3

Prepare the new windscreen wipers.

Pull the wiper arm away from the glass surface until it stops.

Press the clip. Remove the blade from the wiper arm.