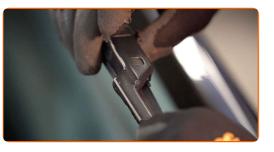

4

Prepare the new windscreen wipers.

5

Pull the wiper arm away from the glass surface until it stops.

6

Press the clip. Remove the blade from the wiper arm.