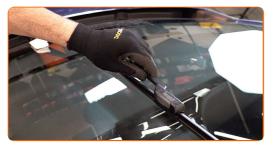

4

Prepare the new windscreen wipers.

5

Pull the wiper arm away from the glass surface until it stops.

6

Press the clip. Remove the blade from the wiper arm.

## Replacement: windshield wipers – CITROËN C3 III (SX). Tip from AUTODOC experts:

• When replacing the wiper blade, take caution to prevent the spring-loaded wiper arm from hitting the glass.

Install the new wiper blade and carefully press the wiper arm down to the glass.