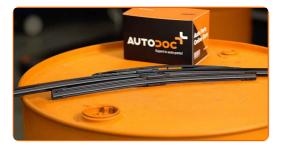

4

Prepare the new windscreen wipers.

5

Pull the wiper arm away from the glass surface until it stops.

6

Press the clip. Remove the blade from the wiper arm.