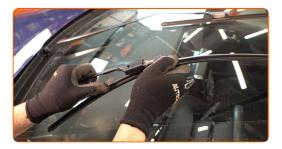

## Replacement: windshield wipers – CITROËN C3 III (SX). Tip from AUTODOC experts:

• When replacing the wiper blade, take caution to prevent the spring-loaded wiper arm from hitting the glass.

Install the new wiper blade and carefully press the wiper arm down to the glass.