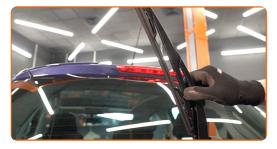

## Replacement: windshield wipers – CITROËN BERLINGO Platform/Chassis (B9). AUTODOC experts recommend:

• When replacing the wiper blade, take caution to prevent the spring-loaded wiper arm from hitting the glass.

4

Install the new wiper blade and carefully press the wiper arm down to the glass.

Replacement: windshield wipers – CITROËN BERLINGO Platform/Chassis (B9). AUTODOC recommends:

- Don't touch the wiper blade at the working rubber edge to prevent damage to the graphite coating.
- Ensure that the blade rubber strip fits tightly to the glass along the entire length.