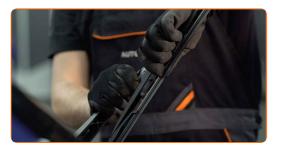

## **CARRY OUT REPLACEMENT IN THE FOLLOWING ORDER:**

1

3

Prepare the new windscreen wipers.

Pull the wiper arm away from the glass surface until it stops.

Press the clip. Remove the blade from the wiper arm.