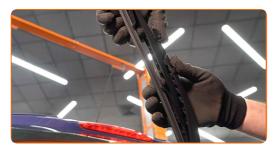

## **CARRY OUT REPLACEMENT IN THE FOLLOWING ORDER:**

1

3

Prepare the new windscreen wipers.

Pull the wiper arm away from the glass surface until it stops.

Press the clip. Remove the blade from the wiper arm.

## Replacement: windshield wipers – CITROËN BERLINGO Platform/Chassis (B9). AUTODOC experts recommend:

• When replacing the wiper blade, take caution to prevent the spring-loaded wiper arm from hitting the glass.

4

Install the new wiper blade and carefully press the wiper arm down to the glass.

Replacement: windshield wipers – CITROËN BERLINGO Platform/Chassis (B9). AUTODOC recommends:

- Don't touch the wiper blade at the working rubber edge to prevent damage to the graphite coating.
- Ensure that the blade rubber strip fits tightly to the glass along the entire length.