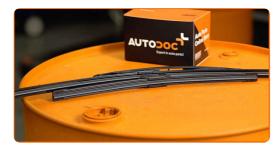

## **CARRY OUT REPLACEMENT IN THE FOLLOWING ORDER:**

1

3

Prepare the new windscreen wipers.

Pull the wiper arm away from the glass surface until it stops.

Press the clip. Remove the blade from the wiper arm.