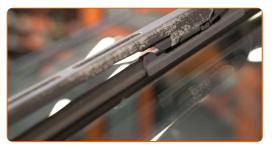

CLUB.AUTODOC.CO.UK 2-5

3 Prepare the new windscreen wipers.

Pull the wiper arm away from the glass surface until it stops.

Press the clip.

6 Remove the blade from the wiper arm.

Replacement: windshield wipers – CITROËN Berlingo (K9). Professionals recommend:

• When replacing the wiper blade, take caution to prevent the spring-loaded wiper arm from hitting the glass.

CLUB.AUTODOC.CO.UK 3-5

Install the new wiper blade and carefully press the wiper arm down to the glass.