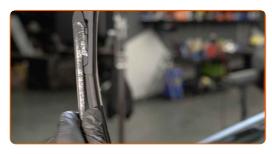

CLUB.AUTODOC.CO.UK 2-5

3 Prepare the new windscreen wipers.

Pull the wiper arm away from the glass surface until it stops.

Press the clip.

6 Remove the blade from the wiper arm.

Replacement: windshield wipers – CITROËN Berlingo (K9). Professionals recommend: