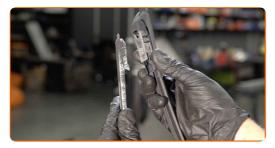

CLUB.AUTODOC.CO.UK 2-5

3 Prepare the new windscreen wipers.

Pull the wiper arm away from the glass surface until it stops.

Press the clip.

6 Remove the blade from the wiper arm.

Replacement: windshield wipers – CITROËN Berlingo (K9). Professionals recommend: