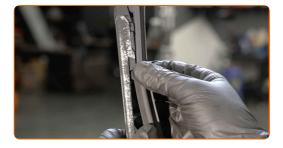

CLUB.AUTODOC.CO.UK 2-5

3 Prepare the new windscreen wipers.

Pull the wiper arm away from the glass surface until it stops.

Press the clip.

6 Remove the blade from the wiper arm.

Replacement: windshield wipers – CITROËN Berlingo (K9). Professionals recommend: