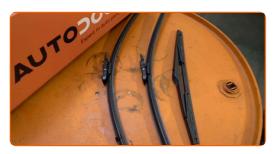

CLUB.AUTODOC.CO.UK 2-5

3 Prepare the new windscreen wipers.

Pull the wiper arm away from the glass surface until it stops.

Press the clip.

6 Remove the blade from the wiper arm.

Replacement: windshield wipers – CITROËN Berlingo (K9). Professionals recommend: