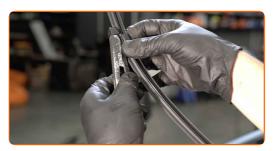

CLUB.AUTODOC.CO.UK 2-5

3 Prepare the new windscreen wipers.

Pull the wiper arm away from the glass surface until it stops.

Press the clip.

6 Remove the blade from the wiper arm.

Replacement: windshield wipers – CITROËN Berlingo (K9). Professionals recommend:

• When replacing the wiper blade, take caution to prevent the spring-loaded wiper arm from hitting the glass.

CLUB.AUTODOC.CO.UK 3-5

Install the new wiper blade and carefully press the wiper arm down to the glass.