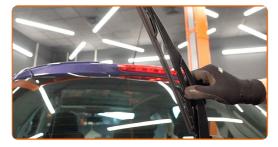

# Replacement: windshield wipers – CITROËN BERLINGO Box (B9). AUTODOC experts recommend:

• When replacing the wiper blade, take caution to prevent the spring-loaded wiper arm from hitting the glass.

Install the new wiper blade and carefully press the wiper arm down to the glass.