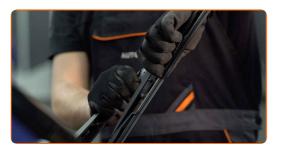

#### **CARRY OUT REPLACEMENT IN THE FOLLOWING ORDER:**

1

3

Prepare the new windscreen wipers.

Pull the wiper arm away from the glass surface until it stops.

Press the clip. Remove the blade from the wiper arm.