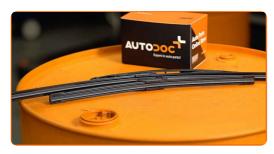

#### **CARRY OUT REPLACEMENT IN THE FOLLOWING ORDER:**

1

3

Prepare the new windscreen wipers.

Pull the wiper arm away from the glass surface until it stops.

Press the clip. Remove the blade from the wiper arm.