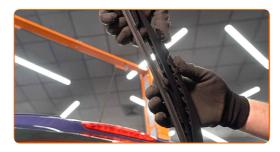

#### **CARRY OUT REPLACEMENT IN THE FOLLOWING ORDER:**

1

3

Prepare the new windscreen wipers.

Pull the wiper arm away from the glass surface until it stops.

Press the clip. Remove the blade from the wiper arm.

# Replacement: windshield wipers – CITROËN BERLINGO Box (B9). AUTODOC experts recommend:

• When replacing the wiper blade, take caution to prevent the spring-loaded wiper arm from hitting the glass.

Install the new wiper blade and carefully press the wiper arm down to the glass.