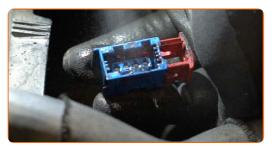

# CARRY OUT REPLACEMENT IN THE FOLLOWING ORDER:

Open the bonnet.

1

Use a fender protection cover to prevent damaging paintwork and plastic parts of the car.

3

Detach the oxygen sensor connector.

4

Clean the oxygen sensor fastener. Use a wire brush. Use WD-40 spray.