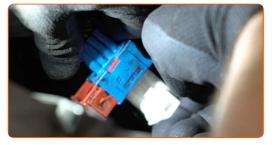

#### 11

Tighten the oxygen sensor fastener. Use a combination spanner #22. Use a torque wrench. Tighten it to 47 Nm torque.

12

Treat the oxygen sensor connector. Use dielectric grease.

13

Attach the oxygen sensor connector.