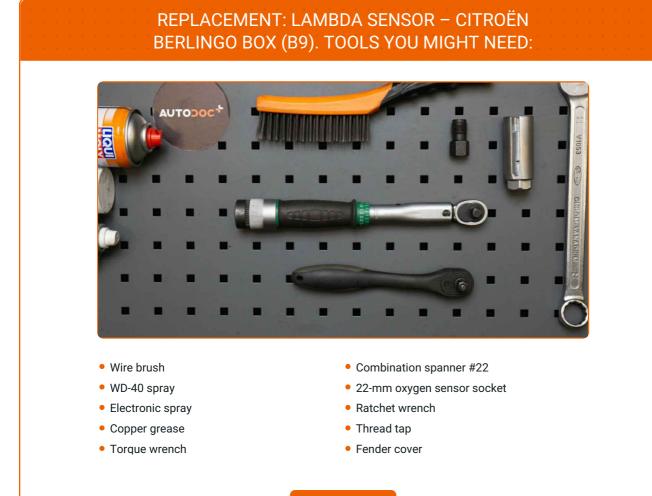

# CARRY OUT REPLACEMENT IN THE FOLLOWING ORDER:

Open the bonnet.

1

Use a fender protection cover to prevent damaging paintwork and plastic parts of the car.

3

Detach the oxygen sensor connector.

4

Clean the oxygen sensor fastener. Use a wire brush. Use WD-40 spray.

5

Unscrew the oxygen sensor fastener. Use a 22-mm oxygen sensor socket. Use a ratchet wrench.

6

Remove the oxygen sensor.

7

Clean the oxygen sensor mounting seat. Use WD-40 spray.

8

Cut the thread for the new oxygen sensor. Use a thread tap. Use a ratchet wrench.

#### 11

Tighten the oxygen sensor fastener. Use a combination spanner #22. Use a torque wrench. Tighten it to 47 Nm torque.

12

Treat the oxygen sensor connector. Use dielectric grease.

13

Attach the oxygen sensor connector.