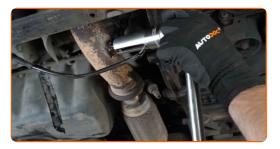

5

Unscrew the oxygen sensor fastener. Use a 22-mm oxygen sensor socket. Use a ratchet wrench.

6

Remove the oxygen sensor.

7

Clean the oxygen sensor mounting seat. Use WD-40 spray.

8

Cut the thread for the new oxygen sensor. Use a thread tap. Use a ratchet wrench.