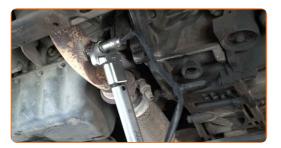

5

Unscrew the oxygen sensor fastener. Use a 22-mm oxygen sensor socket. Use a ratchet wrench.

6

Remove the oxygen sensor.

7

Clean the oxygen sensor mounting seat. Use WD-40 spray.

8

Cut the thread for the new oxygen sensor. Use a thread tap. Use a ratchet wrench.

9

Treat the oxygen sensor. Use copper grease.

10

Install the new oxygen sensor.

#### 11

Tighten the oxygen sensor fastener. Use a combination spanner #22. Use a torque wrench. Tighten it to 47 Nm torque.

12

Treat the oxygen sensor connector. Use dielectric grease.

13

Attach the oxygen sensor connector.