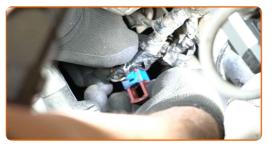

# CARRY OUT REPLACEMENT IN THE FOLLOWING ORDER:

Open the bonnet.

1

Use a fender protection cover to prevent damaging paintwork and plastic parts of the car.

3

Detach the oxygen sensor connector.

4

Clean the oxygen sensor fastener. Use a wire brush. Use WD-40 spray.