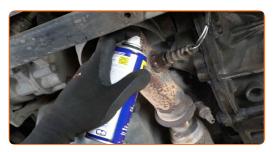

# CARRY OUT REPLACEMENT IN THE FOLLOWING ORDER:

Open the bonnet.

1

Use a fender protection cover to prevent damaging paintwork and plastic parts of the car.

3

Detach the oxygen sensor connector.

4

Clean the oxygen sensor fastener. Use a wire brush. Use WD-40 spray.

5

Unscrew the oxygen sensor fastener. Use a 22-mm oxygen sensor socket. Use a ratchet wrench.

6

Remove the oxygen sensor.

7

Clean the oxygen sensor mounting seat. Use WD-40 spray.

8

Cut the thread for the new oxygen sensor. Use a thread tap. Use a ratchet wrench.