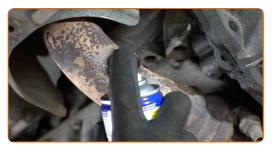

9

Treat the oxygen sensor. Use copper grease.

10

Install the new oxygen sensor.

#### 11

Tighten the oxygen sensor fastener. Use a combination spanner #22. Use a torque wrench. Tighten it to 47 Nm torque.

12

Treat the oxygen sensor connector. Use dielectric grease.

13

Attach the oxygen sensor connector.