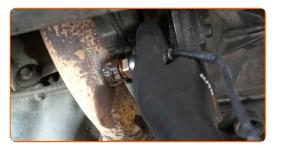

#### 11

Tighten the oxygen sensor fastener. Use a combination spanner #22. Use a torque wrench. Tighten it to 47 Nm torque.

12

Treat the oxygen sensor connector. Use dielectric grease.

13

Attach the oxygen sensor connector.