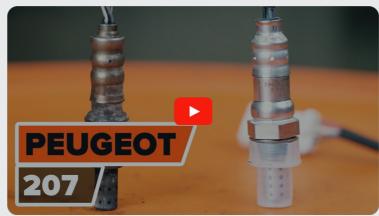

## (i) Important!

This replacement procedure can be used for: CITROËN BERLINGO Box (B9) 1.6 VTi 120, CITROËN BERLINGO Box (B9) 1.6 VTi 95

The steps may slightly vary depending on the car design.

This tutorial was created based on the replacement procedure for a similar car part on: PEUGEOT 207 Hatchback 1.6 16V VTi

9

Treat the oxygen sensor. Use copper grease.

10

Install the new oxygen sensor.