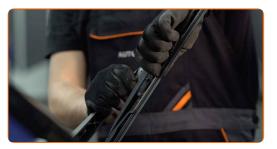

4

Install the new wiper blade and carefully press the wiper arm down to the glass.

Replacement: windshield wipers – CITROËN Berlingo / Berlingo First Van (M\_). AUTODOC recommends:

- Don't touch the wiper blade at the working rubber edge to prevent damage to the graphite coating.
- Ensure that the blade rubber strip fits tightly to the glass along the entire length.