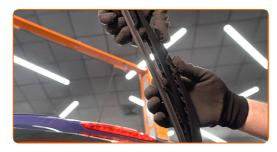

## **CARRY OUT REPLACEMENT IN THE FOLLOWING ORDER:**

1

3

Prepare the new windscreen wipers.

Pull the wiper arm away from the glass surface until it stops.

Press the clip. Remove the blade from the wiper arm.

# Replacement: windshield wipers – CITROËN Berlingo / Berlingo First Van (M\_). AUTODOC experts recommend:

• When replacing the wiper blade, take caution to prevent the spring-loaded wiper arm from hitting the glass.

4

Install the new wiper blade and carefully press the wiper arm down to the glass.

Replacement: windshield wipers – CITROËN Berlingo / Berlingo First Van (M\_). AUTODOC recommends:

- Don't touch the wiper blade at the working rubber edge to prevent damage to the graphite coating.
- Ensure that the blade rubber strip fits tightly to the glass along the entire length.