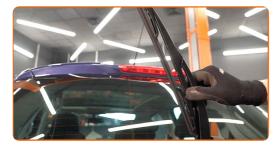

## **CARRY OUT REPLACEMENT IN THE FOLLOWING ORDER:**

1

3

Prepare the new windscreen wipers.

Pull the wiper arm away from the glass surface until it stops.

Press the clip. Remove the blade from the wiper arm.

# Replacement: windshield wipers – CITROËN Berlingo / Berlingo First Van (M\_). AUTODOC experts recommend:

• When replacing the wiper blade, take caution to prevent the spring-loaded wiper arm from hitting the glass.