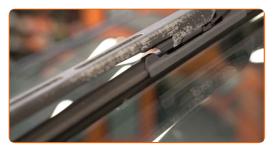

#### Press the clip.

6

Remove the blade from the wiper arm.

## Replacement: windshield wipers – CITROËN BERLINGO (B9). Professionals recommend:

• When replacing the wiper blade, take caution to prevent the spring-loaded wiper arm from hitting the glass.

Install the new wiper blade and carefully press the wiper arm down to the glass.