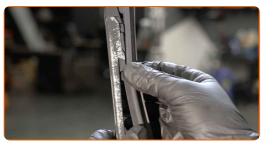

#### Press the clip.

6

Remove the blade from the wiper arm.

## Replacement: windshield wipers – CITROËN BERLINGO (B9). Professionals recommend:

• When replacing the wiper blade, take caution to prevent the spring-loaded wiper arm from hitting the glass.

Install the new wiper blade and carefully press the wiper arm down to the glass.