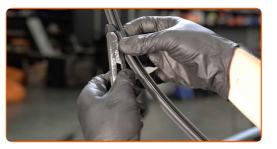

## Replacement: windshield wipers – CITROËN BERLINGO (B9). Professionals recommend:

• When replacing the wiper blade, take caution to prevent the spring-loaded wiper arm from hitting the glass.

Install the new wiper blade and carefully press the wiper arm down to the glass.

## Replacement: windshield wipers – CITROËN BERLINGO (B9). AUTODOC experts recommend:

- Don't touch the wiper blade at the working rubber edge to prevent damage to the graphite coating.
- Ensure that the blade rubber strip fits tightly to the glass along the entire length.
- Switch on the ignition.
- 9