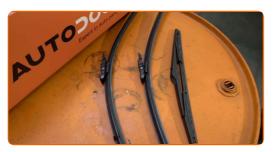

## + AUTODOC CLUB

3

Prepare the new windscreen wipers.

4

Pull the wiper arm away from the glass surface until it stops.

5