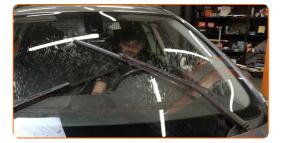

## Replacement: windshield wipers – CITROËN BERLINGO (B9). AUTODOC experts recommend:

- Don't touch the wiper blade at the working rubber edge to prevent damage to the graphite coating.
- Ensure that the blade rubber strip fits tightly to the glass along the entire length.
- Switch on the ignition.
- 9

8

Pull the windscreen wiper stalk to the downward position. By doing so, you will switch the windscreen wipers from the service mode to the operation mode.

10

After installation check the wipers performance. The blades shouldn't intersect or bump against the windshield seal.