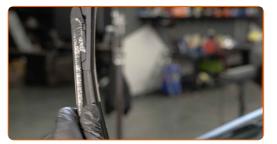

## + AUTODOC CLUB

3

Prepare the new windscreen wipers.

4

Pull the wiper arm away from the glass surface until it stops.

5

#### Press the clip.

6

Remove the blade from the wiper arm.