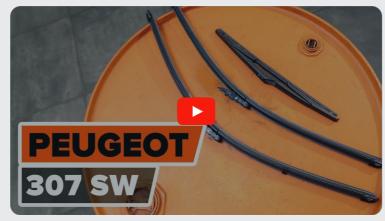

### SIMILAR VIDEO TUTORIAL

This video shows the replacement procedure of a similar car part on another vehicle

The steps may slightly vary depending on the car design.

This tutorial was created based on the replacement procedure for a similar car part on: PEUGEOT 307 SW (3H) 2.0 HDi 135