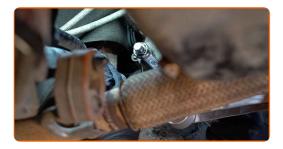

Unscrew the drain plug. Use HEX No.H17.

8

CLUB.AUTODOC.CO.UK 4-8

9 Drain the used oil.

Replacement: manual gearbox oil – CHEVROLET Aveo / Kalos Hatchback (T250, T255). AUTODOC experts recommend:

• Caution! The oil may be hot.

Replacement: manual gearbox oil – CHEVROLET Aveo / Kalos Hatchback (T250, T255). Tip from AUTODOC:

After applying the spray, wait a few minutes.

CLUB.AUTODOC.CO.UK 5-8

Screw in the new drainage plug and tighten it. Use HEX No.H17. Use a torque wrench. Tighten it to 32 Nm torque.