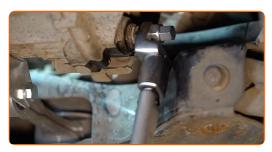

Replacement: manual gearbox oil – CHEVROLET Aveo / Kalos Hatchback (T250, T255). Tip:

- The vehicle must be on even keel, and if it is at an angle, the drain plug must be at the lowest point.
- Unscrew the fasteners of the lower sound insulation. Use a drive socket #12. Use a Phillips screwdriver.

CLUB.AUTODOC.CO.UK 3-8

5 Remove the lower sound insulation.

Clean the area of the oil pan drainage hole. Use a wire brush. Use all-purpose cleaning spray.