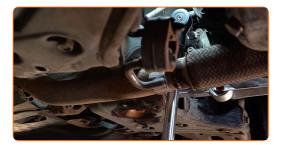

Replacement: manual gearbox oil – CHEVROLET Aveo / Kalos Hatchback (T250, T255). Tip from AUTODOC:

After applying the spray, wait a few minutes.

CLUB.AUTODOC.CO.UK 5-8

Screw in the new drainage plug and tighten it. Use HEX No.H17. Use a torque wrench. Tighten it to 32 Nm torque.