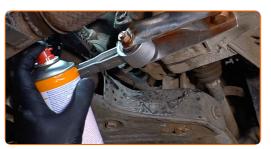

CLUB.AUTODOC.CO.UK 3-8

5 Remove the lower sound insulation.

Clean the area of the oil pan drainage hole. Use a wire brush. Use all-purpose cleaning spray.

#### **AUTODOC** recommends:

- Replacement: manual gearbox oil CHEVROLET Aveo / Kalos Hatchback (T250, T255). After applying the spray, wait a few minutes.
- Put a waste oil container with at least 2 l capacity under the drainage hole.