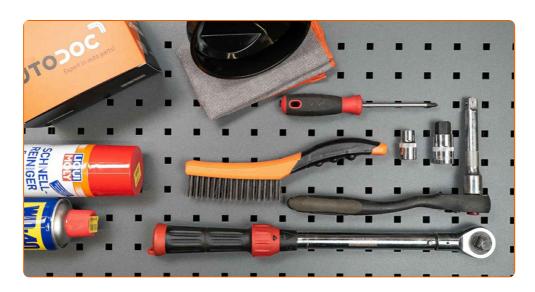

# REPLACEMENT: MANUAL GEARBOX OIL - CHEVROLET AVEO / KALOS HATCHBACK (T250, T255). LIST OF THE TOOLS YOU'LL NEED:

- Wire brush
- All-purpose cleaning spray
- HEX bit No.H17.
- Drive socket # 12
- Phillips screwdriver

- Torque wrench
- Funnel
- Oil drain pan
- Fender cover

**Buy tools** 

CLUB.AUTODOC.CO.UK 2-8

Replacement: manual gearbox oil – CHEVROLET Aveo / Kalos Hatchback (T250, T255). AUTODOC recommends:

• All work should be done with the engine stopped.