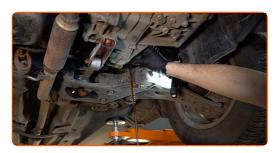

Unscrew the drain plug. Use HEX No.H17.

8

CLUB.AUTODOC.CO.UK 4-8

9 Drain the used oil.

Replacement: manual gearbox oil – CHEVROLET Aveo / Kalos Hatchback (T250, T255). AUTODOC experts recommend:

• Caution! The oil may be hot.