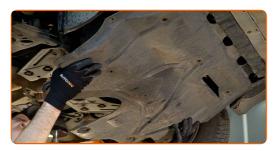

Replacement: manual gearbox oil – CHEVROLET Aveo / Kalos Hatchback (T250, T255). Tip:

- The vehicle must be on even keel, and if it is at an angle, the drain plug must be at the lowest point.
- Unscrew the fasteners of the lower sound insulation. Use a drive socket #12. Use a Phillips screwdriver.

CLUB.AUTODOC.CO.UK 3-8

5 Remove the lower sound insulation.

Clean the area of the oil pan drainage hole. Use a wire brush. Use all-purpose cleaning spray.