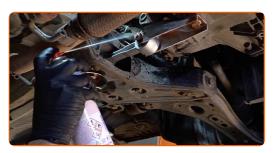

Insert the funnel. Pour the oil into the gearbox through the filler hole. Required amount of oil: 1.5 L.

Replacement: manual gearbox oil – CHEVROLET Aveo / Kalos Hatchback (T250, T255). Tip from AUTODOC experts:

• Use the oil recommended by the manufacturer.

Screw in the filler plug of the gearbox housing. Use HEX No.H17. Use a torque wrench. Tighten it to 32 Nm torque.

CLUB.AUTODOC.CO.UK 6-8

Clean the area around the gearbox housing filler hole. Use all-purpose cleaning spray.