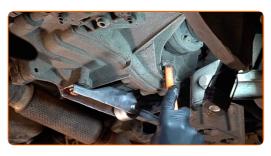

Unscrew the drain plug. Use HEX No.H17.

8

CLUB.AUTODOC.CO.UK 4-8

9 Drain the used oil.

Replacement: manual gearbox oil – CHEVROLET Aveo / Kalos Hatchback (T250, T255). AUTODOC experts recommend:

• Caution! The oil may be hot.

Replacement: manual gearbox oil – CHEVROLET Aveo / Kalos Hatchback (T250, T255). Tip from AUTODOC:

After applying the spray, wait a few minutes.

CLUB.AUTODOC.CO.UK 5-8

Screw in the new drainage plug and tighten it. Use HEX No.H17. Use a torque wrench. Tighten it to 32 Nm torque.