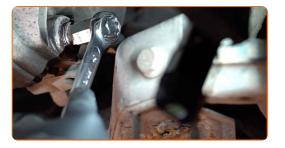

Replacement: manual gearbox oil – CHEVROLET Aveo / Kalos Hatchback (T250, T255). Tip:

- The vehicle must be on even keel, and if it is at an angle, the drain plug must be at the lowest point.
- Unscrew the fasteners of the lower sound insulation. Use a drive socket #12. Use a Phillips screwdriver.

CLUB.AUTODOC.CO.UK 3-8

5 Remove the lower sound insulation.

Clean the area of the oil pan drainage hole. Use a wire brush. Use all-purpose cleaning spray.