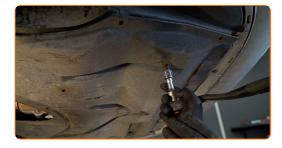

Unscrew the drain plug. Use HEX No.H17.

8

CLUB.AUTODOC.CO.UK 4-8

9 Drain the used oil.

Replacement: manual gearbox oil – CHEVROLET Aveo / Kalos Hatchback (T250, T255). AUTODOC experts recommend:

• Caution! The oil may be hot.

Replacement: manual gearbox oil – CHEVROLET Aveo / Kalos Hatchback (T250, T255). Tip from AUTODOC:

After applying the spray, wait a few minutes.

CLUB.AUTODOC.CO.UK 5-8

Screw in the new drainage plug and tighten it. Use HEX No.H17. Use a torque wrench. Tighten it to 32 Nm torque.