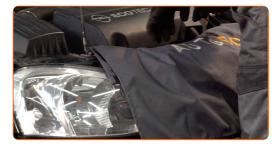

# REPLACEMENT: FUEL FILTER – OPEL CORSA C. TAKE THE FOLLOWING STEPS:

1

Open the bonnet.

Use a fender protection cover to prevent damaging paintwork and plastic parts of the car.

Detach the fuel pressure sensor connector.