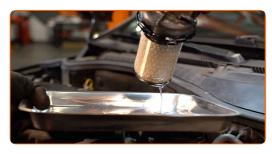

CLUB.AUTODOC.CO.UK 4-10

Unscrew the filter housing cap together with the old filter element.

9 Put the old filter cartridge in the container.

Detach the old filter cartridge from the filter housing cover.

Remove the old sealing ring.

13 Install the new sealing ring.

14

Install and tighten the cap of the fuel filter housing.

CLUB.AUTODOC.CO.UK 6-10

Connect the fuel lines to the fuel filter and lock the fastening clips.