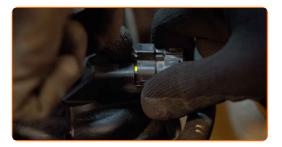

# REPLACEMENT: FUEL FILTER – OPEL CORSA C. TAKE THE FOLLOWING STEPS:

1

Open the bonnet.

Use a fender protection cover to prevent damaging paintwork and plastic parts of the car.

Detach the fuel pressure sensor connector.