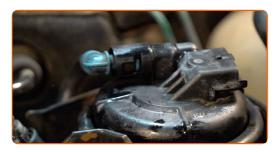

# REPLACEMENT: FUEL FILTER – OPEL CORSA C. TAKE THE FOLLOWING STEPS:

1

Open the bonnet.

Use a fender protection cover to prevent damaging paintwork and plastic parts of the car.

Detach the fuel pressure sensor connector.