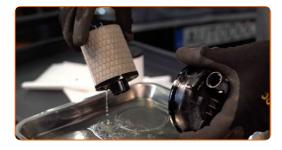

Remove the old sealing ring.

13 Install the new sealing ring.

14

Install and tighten the cap of the fuel filter housing.

CLUB.AUTODOC.CO.UK 6-10

Connect the fuel lines to the fuel filter and lock the fastening clips.

Attach the fuel pressure sensor connector.

- 17 Attach the pipe to the fuel filter.
- Clean the fuel filter housing and the cover. Use all-purpose cleaning spray.