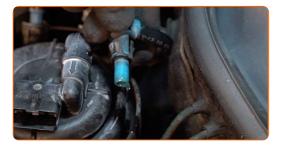

#### Replacement: fuel filter – Opel Corsa C. AUTODOC experts recommend:

- Be careful! Fuel may leak from the filter housing and hoses.
- 6 Disconnect the pipe from the fuel filter.

Unscrew the fuel filter cover.