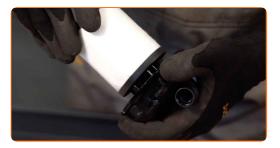

CLUB.AUTODOC.CO.UK 4-10

Unscrew the filter housing cap together with the old filter element.

9 Put the old filter cartridge in the container.

Detach the old filter cartridge from the filter housing cover.