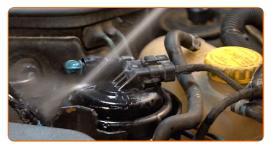

CLUB.AUTODOC.CO.UK 3-10

Clean the fuel filter. Use all-purpose cleaning spray.

Squeeze the clips and detach the fuel supply lines from the fuel filter housing. Use fuel line pliers.

Attach the fuel pressure sensor connector.

- 17 Attach the pipe to the fuel filter.
- Clean the fuel filter housing and the cover. Use all-purpose cleaning spray.