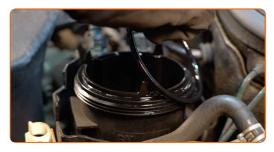

CLUB.AUTODOC.CO.UK 3-10

Clean the fuel filter. Use all-purpose cleaning spray.

Squeeze the clips and detach the fuel supply lines from the fuel filter housing. Use fuel line pliers.

#### Replacement: fuel filter – Opel Corsa C. AUTODOC experts recommend:

- Be careful! Fuel may leak from the filter housing and hoses.
- 6 Disconnect the pipe from the fuel filter.

Unscrew the fuel filter cover.