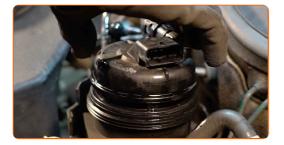

Attach the fuel pressure sensor connector.

- 17 Attach the pipe to the fuel filter.
- Clean the fuel filter housing and the cover. Use all-purpose cleaning spray.