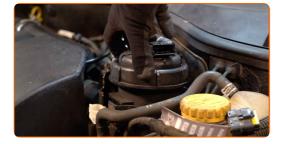

# REPLACEMENT: FUEL FILTER – OPEL CORSA C. TAKE THE FOLLOWING STEPS:

1

Open the bonnet.

Use a fender protection cover to prevent damaging paintwork and plastic parts of the car.

Detach the fuel pressure sensor connector.

CLUB.AUTODOC.CO.UK 3-10

Clean the fuel filter. Use all-purpose cleaning spray.

Squeeze the clips and detach the fuel supply lines from the fuel filter housing. Use fuel line pliers.