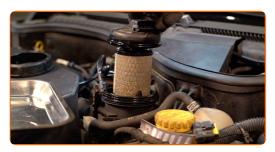

#### Replacement: fuel filter – Opel Corsa C. AUTODOC experts recommend:

- Be careful! Fuel may leak from the filter housing and hoses.
- 6 Disconnect the pipe from the fuel filter.

Unscrew the fuel filter cover.

CLUB.AUTODOC.CO.UK 4-10

Unscrew the filter housing cap together with the old filter element.

9 Put the old filter cartridge in the container.

Detach the old filter cartridge from the filter housing cover.