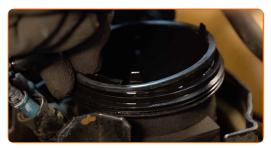

Remove the old sealing ring.

13 Install the new sealing ring.

14

Install and tighten the cap of the fuel filter housing.

CLUB.AUTODOC.CO.UK 6-10

Connect the fuel lines to the fuel filter and lock the fastening clips.