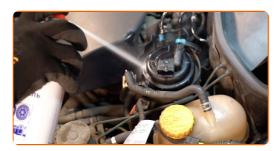

CLUB.AUTODOC.CO.UK 3-10

Clean the fuel filter. Use all-purpose cleaning spray.

Squeeze the clips and detach the fuel supply lines from the fuel filter housing. Use fuel line pliers.