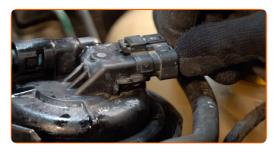

CLUB.AUTODOC.CO.UK 3-10

Clean the fuel filter. Use all-purpose cleaning spray.

Squeeze the clips and detach the fuel supply lines from the fuel filter housing. Use fuel line pliers.

#### Replacement: fuel filter – Opel Corsa C. AUTODOC experts recommend:

- Be careful! Fuel may leak from the filter housing and hoses.
- 6 Disconnect the pipe from the fuel filter.

Unscrew the fuel filter cover.