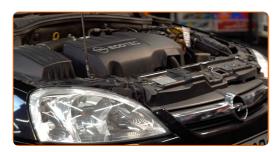

# REPLACEMENT: FUEL FILTER – OPEL CORSA C. TAKE THE FOLLOWING STEPS:

1

Open the bonnet.

Use a fender protection cover to prevent damaging paintwork and plastic parts of the car.

Detach the fuel pressure sensor connector.