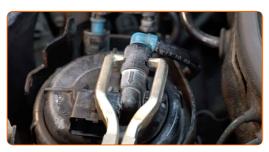

CLUB.AUTODOC.CO.UK 3-10

Clean the fuel filter. Use all-purpose cleaning spray.

Squeeze the clips and detach the fuel supply lines from the fuel filter housing. Use fuel line pliers.