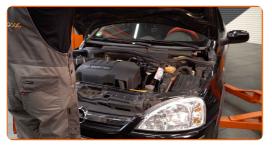

# REPLACEMENT: POLLEN FILTER – OPEL CORSA C. RECOMMENDED SEQUENCE OF STEPS:

1 Open the hood.

Use a fender protection cover to prevent damaging paintwork and plastic parts of the car.

CLUB.AUTODOC.CO.UK 3-9