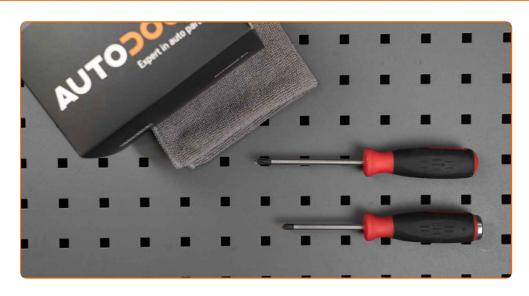

### REPLACEMENT: POLLEN FILTER – OPEL CORSA C. TOOLS YOU MIGHT NEED:

Torx screwdriver T25

Fender cover

**BUY TOOLS** 

CLUB.AUTODOC.CO.UK 2-9