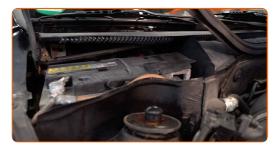

# REPLACEMENT: POLLEN FILTER – OPEL CORSA C. RECOMMENDED SEQUENCE OF STEPS:

1 Open the hood.

Use a fender protection cover to prevent damaging paintwork and plastic parts of the car.

CLUB.AUTODOC.CO.UK 3-9

Unscrew the fastener of the wiper cowl grille located on the left side. Use Torx T25.

Remove the cowl grille seal.

Remove the wiper cowl grille located on the left side.

Clean the mounting seat of the cabin filter.