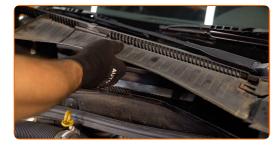

Unscrew the fastener of the wiper cowl grille located on the left side. Use Torx T25.

Remove the cowl grille seal.

Remove the wiper cowl grille located on the left side.

Clean the mounting seat of the cabin filter.

7 Take out the cabin filter bracket.

CLUB.AUTODOC.CO.UK 4-9

8

Remove the filter element from the filter housing.