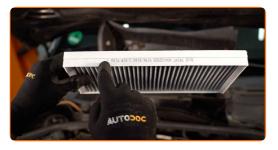

7 Take out the cabin filter bracket.

CLUB.AUTODOC.CO.UK 4-9

8

Remove the filter element from the filter housing.

### Replacement: pollen filter – Opel Corsa C. Tip from AUTODOC:

• Do not attempt to clean and reuse the filter - it will affect the quality of air cleaning inside the car.

9

Insert a new filter element into the filter housing. Make sure that the filter edge fits tight to the housing.

#### Replacement: pollen filter – Opel Corsa C. AUTODOC recommends:

- Check out the correct location of the filter element. Do not skew.
- Attention! Use quality filters Opel Corsa C.
- Follow the air flow direction arrow on the filter.