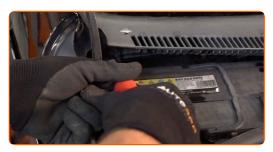

Unscrew the fastener of the wiper cowl grille located on the left side. Use Torx T25.

Remove the cowl grille seal.

Remove the wiper cowl grille located on the left side.

Clean the mounting seat of the cabin filter.