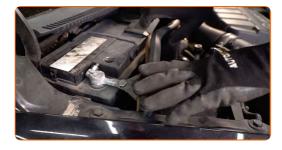

Unscrew the fastener of the wiper cowl grille located on the left side. Use Torx T25.

Remove the cowl grille seal.

Remove the wiper cowl grille located on the left side.

Clean the mounting seat of the cabin filter.