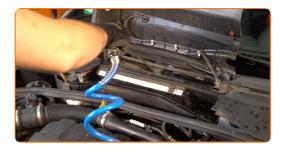

7 Take out the cabin filter bracket.

CLUB.AUTODOC.CO.UK 4-9

8

Remove the filter element from the filter housing.

### Replacement: pollen filter – Opel Corsa C. Tip from AUTODOC:

• Do not attempt to clean and reuse the filter - it will affect the quality of air cleaning inside the car.

9

Insert a new filter element into the filter housing. Make sure that the filter edge fits tight to the housing.