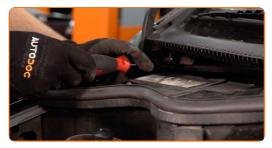

Unscrew the fastener of the wiper cowl grille located on the left side. Use Torx T25.

Remove the cowl grille seal.

Remove the wiper cowl grille located on the left side.

Clean the mounting seat of the cabin filter.

7 Take out the cabin filter bracket.

CLUB.AUTODOC.CO.UK 4-9

8

Remove the filter element from the filter housing.