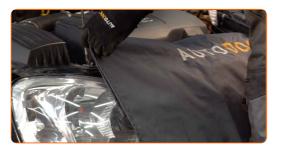

# REPLACEMENT: POLLEN FILTER – OPEL CORSA C. RECOMMENDED SEQUENCE OF STEPS:

1 Open the hood.

Use a fender protection cover to prevent damaging paintwork and plastic parts of the car.

CLUB.AUTODOC.CO.UK 3-9