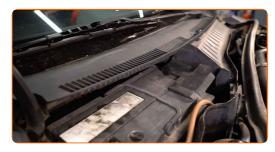

# REPLACEMENT: POLLEN FILTER – OPEL CORSA C. RECOMMENDED SEQUENCE OF STEPS:

1 Open the hood.

Use a fender protection cover to prevent damaging paintwork and plastic parts of the car.

CLUB.AUTODOC.CO.UK 3-9

Unscrew the fastener of the wiper cowl grille located on the left side. Use Torx T25.

Remove the cowl grille seal.

Remove the wiper cowl grille located on the left side.

Clean the mounting seat of the cabin filter.