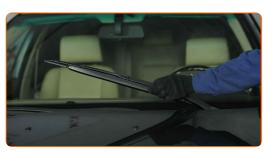

a similar car part on: BMW 5 Saloon (E39) 530i 3.0

CLUB.AUTODOC.CO.UK 1-6





## REPLACEMENT: WINDSHIELD WIPERS – BMW Z3 ROADSTER (E36). TOOLS YOU MIGHT NEED:



• Flat Screwdriver

**Buy tools** 

CLUB.AUTODOC.CO.UK 2-6





### Replacement: windshield wipers – BMW Z3 Roadster (E36). Tip from AUTODOC experts:

- Always replace front wiper blades together. It will ensure efficient and uniform cleaning of the windshield.
- Don't confuse the wiper blades of the driver and passenger side.
- The replacement procedure for both wiper blades is identical.
- All work should be done with the engine stopped.

# REPLACEMENT: WINDSHIELD WIPERS – BMW Z3 ROADSTER (E36). USE THE FOLLOWING PROCEDURE:

Prepare the new windscreen wipers.



Pull the wiper arm away from the glass surface until it stops.



CLUB.AUTODOC.CO.UK 3-6







Press the clip. Use a flat screwdriver.



Remove the blade from the wiper arm.



#### Replacement: windshield wipers – BMW Z3 Roadster (E36). Tip:

- When replacing the wiper blade, take caution to prevent the spring-loaded wiper arm from hitting the glass.
- Install the new wiper blade and carefully press the wiper arm down to the glass.



CLUB.AUTODOC.CO.UK 4-6





### Replacement: windshield wipers – BMW Z3 Roadster (E36). AUTODOC recommends:

- Don't touch the wiper blade at the working rubber edge to prevent damage to the graphite coating.
- Ensure that the blade rubber strip fits tightly to the glass along the entire length.

6 Switch on the ignition.



After installation check the wipers performance. The blades shouldn't intersect or bump against