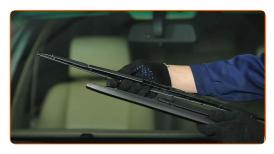

Press the clip. Use a flat screwdriver.

Remove the blade from the wiper arm.

#### Replacement: windshield wipers – BMW Z3 Roadster (E36). Tip:

- When replacing the wiper blade, take caution to prevent the spring-loaded wiper arm from hitting the glass.
- Install the new wiper blade and carefully press the wiper arm down to the glass.