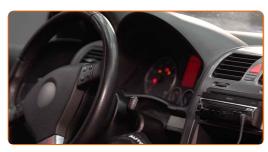

6 Switch on the ignition.

After installation check the wipers performance. The blades shouldn't intersect or bump against the windshield seal.

**VIEW MORE TUTORIALS** 

CLUB.AUTODOC.CO.UK 5-6