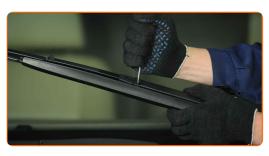

# REPLACEMENT: WINDSHIELD WIPERS – BMW Z3 ROADSTER (E36). USE THE FOLLOWING PROCEDURE:

Prepare the new windscreen wipers.

Pull the wiper arm away from the glass surface until it stops.

CLUB.AUTODOC.CO.UK 3-6

Press the clip. Use a flat screwdriver.

Remove the blade from the wiper arm.