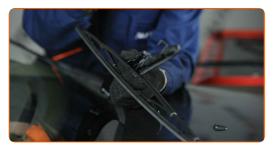

#### Replacement: windshield wipers – BMW Z3 Roadster (E36). Tip:

- When replacing the wiper blade, take caution to prevent the spring-loaded wiper arm from hitting the glass.
- Install the new wiper blade and carefully press the wiper arm down to the glass.

### Replacement: windshield wipers – BMW Z3 Roadster (E36). AUTODOC recommends:

- Don't touch the wiper blade at the working rubber edge to prevent damage to the graphite coating.
- Ensure that the blade rubber strip fits tightly to the glass along the entire length.