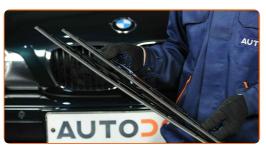

# REPLACEMENT: WINDSHIELD WIPERS – BMW Z3 ROADSTER (E36). USE THE FOLLOWING PROCEDURE:

Prepare the new windscreen wipers.

Pull the wiper arm away from the glass surface until it stops.

CLUB.AUTODOC.CO.UK 3-6