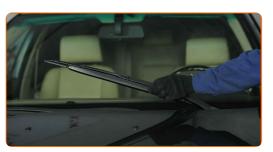

## REPLACEMENT: WINDSHIELD WIPERS – BMW Z3 COUPE (E36). USE THE FOLLOWING PROCEDURE:

Prepare the new windscreen wipers.

Pull the wiper arm away from the glass surface until it stops.

CLUB.AUTODOC.CO.UK 3-6