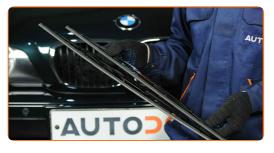

## REPLACEMENT: WINDSHIELD WIPERS – BMW Z3 COUPE (E36). USE THE FOLLOWING PROCEDURE:

Prepare the new windscreen wipers.

Pull the wiper arm away from the glass surface until it stops.

CLUB.AUTODOC.CO.UK 3-6