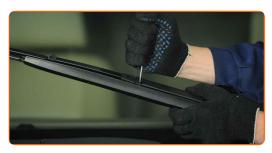

CO.UK 1-6





## REPLACEMENT: WINDSHIELD WIPERS – BMW Z3 COUPE (E36). TOOLS YOU MIGHT NEED:



• Flat Screwdriver

**Buy tools** 

CLUB.AUTODOC.CO.UK 2-6





## Replacement: windshield wipers – BMW Z3 Coupe (E36). Tip from AUTODOC experts:

- Always replace front wiper blades together. It will ensure efficient and uniform cleaning of the windshield.
- Don't confuse the wiper blades of the driver and passenger side.
- The replacement procedure for both wiper blades is identical.
- All work should be done with the engine stopped.

## REPLACEMENT: WINDSHIELD WIPERS – BMW Z3 COUPE (E36). USE THE FOLLOWING PROCEDURE:

Prepare the new windscreen wipers.



Pull the wiper arm away from the glass surface until it stops.



CLUB.AUTODOC.CO.UK 3-6







3 Press the clip. Use a flat screwdriver.



Remove the blade from the wiper arm.



#### Replacement: windshield wipers – BMW Z3 Coupe (E36). Tip:

 When replacing the wiper blade, take caution to prevent the spring-loaded wiper arm from hitting the glass.

Install the new wiper blade and carefully press the wiper arm down to the glass.



CLUB.AUTODOC.CO.UK 4-6







### Replacement: windshield wipers – BMW Z3 Coupe (E36). AUTODOC recommends:

- Don't touch the wiper blade at the working rubber edge to prevent damage to the graphite coating.
- Ensure that the blade rubber strip fits tightly to the glass along the entire length.

6 Switch on the ignition.



After installation check the wipers performance. The blades shouldn't intersect or bump against the windshield seal.



**VIEW MORE TUTORIALS** 

CLUB.AUTODOC.CO.UK 5-6