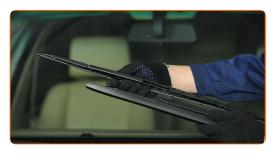

## REPLACEMENT: WINDSHIELD WIPERS – BMW Z3 COUPE (E36). USE THE FOLLOWING PROCEDURE:

Prepare the new windscreen wipers.

Pull the wiper arm away from the glass surface until it stops.

CLUB.AUTODOC.CO.UK 3-6