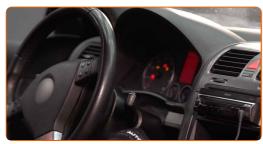

6 Switch on the ignition.

After installation check the wipers performance. The blades shouldn't intersect or bump against the windshield seal.

**VIEW MORE TUTORIALS** 

CLUB.AUTODOC.CO.UK 5-6