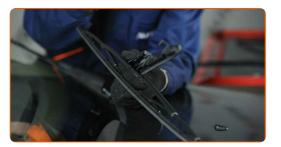

3 Press the clip. Use a flat screwdriver.

Remove the blade from the wiper arm.

#### Replacement: windshield wipers – BMW Z3 Coupe (E36). Tip:

 When replacing the wiper blade, take caution to prevent the spring-loaded wiper arm from hitting the glass.

Install the new wiper blade and carefully press the wiper arm down to the glass.