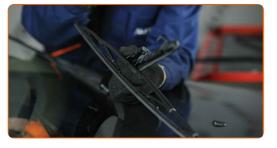

## REPLACEMENT: WINDSHIELD WIPERS – BMW Z1 ROADSTER (E30). USE THE FOLLOWING PROCEDURE:

Prepare the new windscreen wipers.

Pull the wiper arm away from the glass surface until it stops.

CLUB.AUTODOC.CO.UK 3-6

3

Press the clip. Use a flat screwdriver.

Remove the blade from the wiper arm.

#### Replacement: windshield wipers – BMW Z1 Roadster (E30). Tip:

 When replacing the wiper blade, take caution to prevent the spring-loaded wiper arm from hitting the glass.

Install the new wiper blade and carefully press the wiper arm down to the glass.