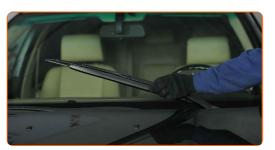

## REPLACEMENT: WINDSHIELD WIPERS – BMW Z1 ROADSTER (E30). USE THE FOLLOWING PROCEDURE:

Prepare the new windscreen wipers.

Pull the wiper arm away from the glass surface until it stops.

CLUB.AUTODOC.CO.UK 3-6