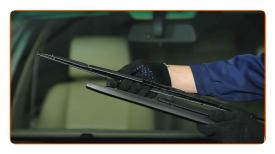

#### Replacement: windshield wipers – BMW Z1 Roadster (E30). Tip:

 When replacing the wiper blade, take caution to prevent the spring-loaded wiper arm from hitting the glass.

Install the new wiper blade and carefully press the wiper arm down to the glass.