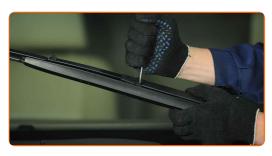

3

Press the clip. Use a flat screwdriver.

Remove the blade from the wiper arm.