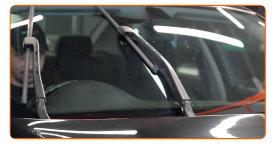

Prepare the new windscreen wipers.

4

Pull the wiper arm away from the glass surface until it stops.

5

Remove the windscreen wiper arm nut cover.

6

Turn the wiper blade by ninety degrees. Remove the blade from the wiper arm.