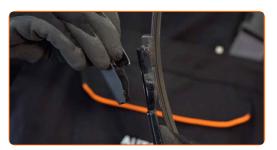

Prepare the new windscreen wipers.

4

Pull the wiper arm away from the glass surface until it stops.

5

Remove the windscreen wiper arm nut cover.

6

Turn the wiper blade by ninety degrees. Remove the blade from the wiper arm.