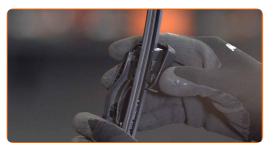

## Replacement: windshield wipers – BMW X6 (E71, E72). Tip from AUTODOC experts:

 When replacing the wiper blade, take caution to prevent the spring-loaded wiper arm from hitting the glass.

7

Install the new wiper blade and carefully press the wiper arm down to the glass.

# Replacement: windshield wipers – BMW X6 (E71, E72). AUTODOC recommends:

• Don't touch the wiper blade at the working rubber edge to prevent damage to the graphite coating.

Install the windscreen wiper arm nut cover.