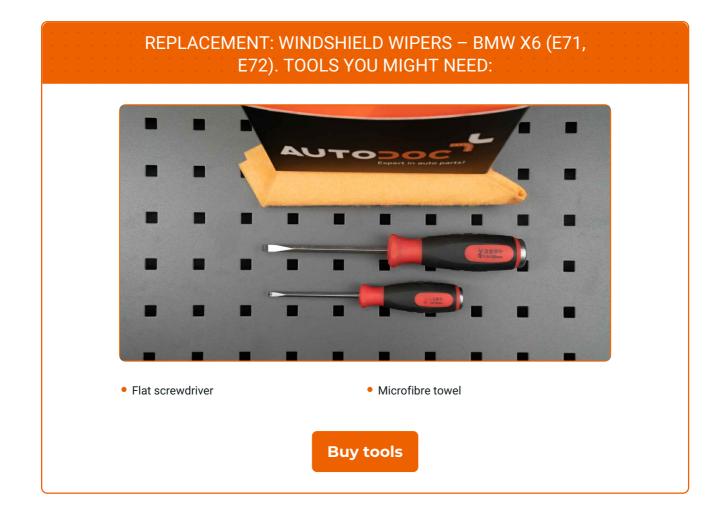

How to change front windshield wipers on **BMW X6 (E71, E72)** – replacement guide

#### Replacement: windshield wipers – BMW X6 (E71, E72). Tip from AUTODOC:

- Always replace front wiper blades together. It will ensure efficient and uniform cleaning of the windshield.
- Don't confuse the wiper blades of the driver and passenger side.
- The replacement procedure for both wiper blades is identical.
- All work should be done with the engine stopped.