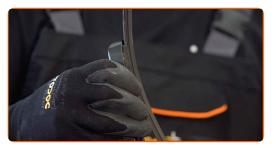

Prepare the new windscreen wipers.

4

Pull the wiper arm away from the glass surface until it stops.

5

Remove the windscreen wiper arm nut cover.

6

Turn the wiper blade by ninety degrees. Remove the blade from the wiper arm.

## Replacement: windshield wipers – BMW X6 (E71, E72). Tip from AUTODOC experts:

 When replacing the wiper blade, take caution to prevent the spring-loaded wiper arm from hitting the glass.

7

Install the new wiper blade and carefully press the wiper arm down to the glass.