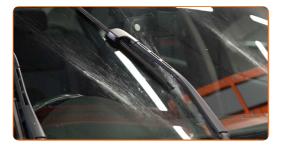

#### Replacement: windshield wipers - BMW X6 (E71, E72). Tip:

• Ensure that the blade rubber strip fits tightly to the glass along the entire length.

10

After installation check the wipers performance. The blades shouldn't intersect or bump against the windshield seal.