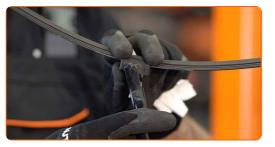

Prepare the new windscreen wipers.

4

Pull the wiper arm away from the glass surface until it stops.

5

Remove the windscreen wiper arm nut cover.

6

Turn the wiper blade by ninety degrees. Remove the blade from the wiper arm.

## Replacement: windshield wipers – BMW X6 (E71, E72). Tip from AUTODOC experts:

 When replacing the wiper blade, take caution to prevent the spring-loaded wiper arm from hitting the glass.

7

Install the new wiper blade and carefully press the wiper arm down to the glass.