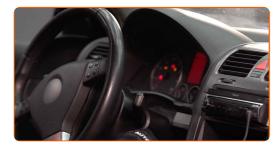

6 Switch on the ignition.

After installation check the wipers performance. The blades shouldn't intersect or bump against the windshield seal.

**VIEW MORE TUTORIALS** 

CLUB.AUTODOC.CO.UK 5-6