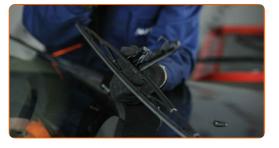

# REPLACEMENT: WINDSHIELD WIPERS – BMW X3 (E83). USE THE FOLLOWING PROCEDURE:

1 Prepare the new windscreen wipers.

Pull the wiper arm away from the glass surface until it stops.

CLUB.AUTODOC.CO.UK 3-6

3

Press the clip. Use a flat screwdriver.

4

Remove the blade from the wiper arm.