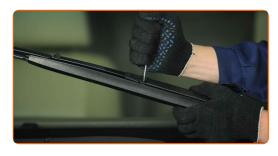

# REPLACEMENT: WINDSHIELD WIPERS – BMW X3 (E83). USE THE FOLLOWING PROCEDURE:

1 Prepare the new windscreen wipers.

Pull the wiper arm away from the glass surface until it stops.

CLUB.AUTODOC.CO.UK 3-6

3

Press the clip. Use a flat screwdriver.

4

Remove the blade from the wiper arm.