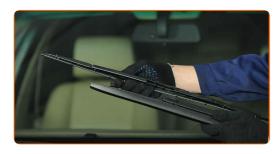

### Replacement: windshield wipers – BMW X3 (E83). Tip:

 When replacing the wiper blade, take caution to prevent the spring-loaded wiper arm from hitting the glass.

5

Install the new wiper blade and carefully press the wiper arm down to the glass.