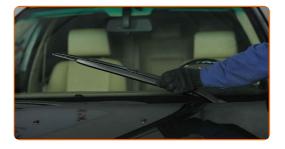

# REPLACEMENT: WINDSHIELD WIPERS – BMW X3 (E83). USE THE FOLLOWING PROCEDURE:

1 Prepare the new windscreen wipers.

Pull the wiper arm away from the glass surface until it stops.

CLUB.AUTODOC.CO.UK 3-6

3

Press the clip. Use a flat screwdriver.