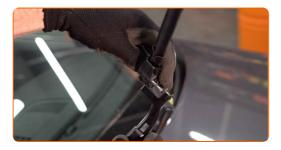

# REPLACEMENT: WINDSHIELD WIPERS – BMW X1 (E84). RECOMMENDED SEQUENCE OF STEPS:

1

Prepare the new windscreen wipers.

2

Pull the wiper arm away from the glass surface until it stops.

CLUB.AUTODOC.CO.UK 2-5

3

Turn the wiper blade by ninety degrees. Remove the blade from the wiper arm.