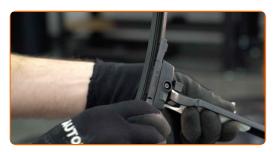

Turn the wiper blade by ninety degrees. Remove the blade from the wiper arm.

### Replacement: windshield wipers – BMW X1 (E84). AUTODOC experts recommend:

• When replacing the wiper blade, take caution to prevent the spring-loaded wiper arm from hitting the glass.

4

Install the new wiper blade and carefully press the wiper arm down to the glass.