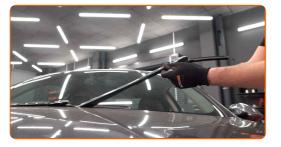

# REPLACEMENT: WINDSHIELD WIPERS – BMW X1 (E84). RECOMMENDED SEQUENCE OF STEPS:

1

Prepare the new windscreen wipers.

2

Pull the wiper arm away from the glass surface until it stops.

CLUB.AUTODOC.CO.UK 2-5

3

Turn the wiper blade by ninety degrees. Remove the blade from the wiper arm.