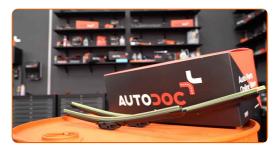

# REPLACEMENT: WINDSHIELD WIPERS – BMW X1 (E84). RECOMMENDED SEQUENCE OF STEPS:

1

Prepare the new windscreen wipers.

2

Pull the wiper arm away from the glass surface until it stops.

CLUB.AUTODOC.CO.UK 2-5

3