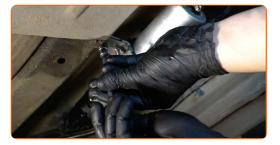

Clean the fuel filter mounting bracket. Use all-purpose cleaning spray.

Take the fluid container away from under the fuel filter.

Lower the car.