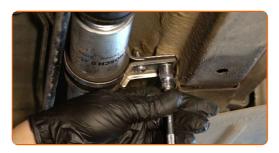

Loosen the fastening clamp of the fuel filter pipe. Use a flat screwdriver.

CLUB.AUTODOC.CO.UK 3–9

Loosen the fuel filter mounting. Use a drive socket #10. Use a ratchet wrench.

Detach the tubes from the fuel filter.