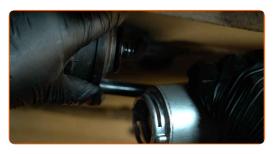

Loosen the fastening clamp of the fuel filter pipe. Use a flat screwdriver.

CLUB.AUTODOC.CO.UK 3–9

Loosen the fuel filter mounting. Use a drive socket #10. Use a ratchet wrench.

Detach the tubes from the fuel filter.

Replacement: fuel filter – BMW 6 Gran Coupe (F06). AUTODOC recommends:

• Be careful! Fuel may leak from the filter housing and hoses.

Remove the fuel filter. Put the old filter cartridge in the container.