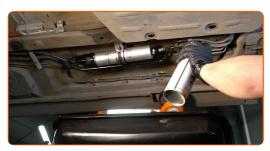

Replacement: fuel filter – BMW 6 Gran Coupe (F06). AUTODOC recommends:

• Be careful! Fuel may leak from the filter housing and hoses.

Remove the fuel filter. Put the old filter cartridge in the container.

CLUB.AUTODOC.CO.UK 4-9

Unscrew the fuel filter bracket fixing bolts. Use Torx T40. Use a ratchet wrench.

Remove the fuel filter fastening bracket.

10 Install the fuel filter fastening bracket.

Screw the fixing bolts of the fuel filter bracket. Use Torx T40. Use a ratchet wrench.