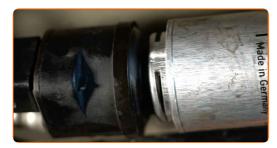

Loosen the fastening clamp of the fuel filter pipe. Use a flat screwdriver.

CLUB.AUTODOC.CO.UK 3–9

Loosen the fuel filter mounting. Use a drive socket #10. Use a ratchet wrench.

Detach the tubes from the fuel filter.

Replacement: fuel filter – BMW 6 Gran Coupe (F06). AUTODOC recommends:

• Be careful! Fuel may leak from the filter housing and hoses.

Remove the fuel filter. Put the old filter cartridge in the container.