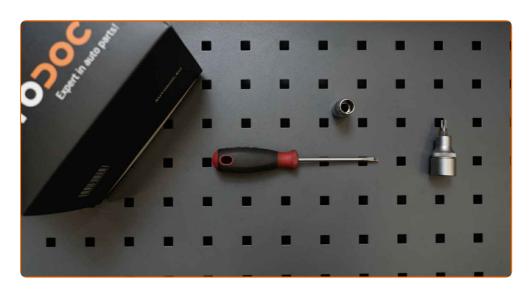

## REPLACEMENT: FUEL FILTER – BMW 6 GRAN COUPE (F06). TOOLS YOU NEED:

- All-purpose cleaning spray
- Drive socket # 10
- Torx bit T40

- Ratchet wrench
- Fluid container
- Flat Screwdriver

**Buy tools** 

CLUB.AUTODOC.CO.UK 2-9