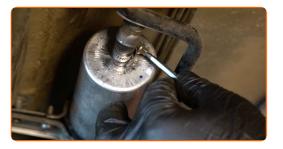

#### CARRY OUT REPLACEMENT IN THE FOLLOWING ORDER:

- Lift the car using a jack or place it over an inspection pit.
- 2 Prepare a container for fluids.

Remove the snap ring of the fuel pressure regulator retainer clip. Use a flat screwdriver.