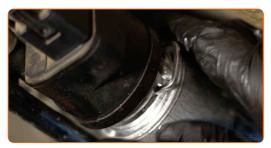

CLUB.AUTODOC.CO.UK 4-9

Unscrew the fuel filter bracket fixing bolts. Use Torx T40. Use a ratchet wrench.

Remove the fuel filter fastening bracket.

10 Install the fuel filter fastening bracket.

Screw the fixing bolts of the fuel filter bracket. Use Torx T40. Use a ratchet wrench.

12 Install a new fuel filter.

CLUB.AUTODOC.CO.UK 5–9