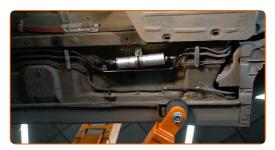

Clean the fuel filter mounting bracket. Use all-purpose cleaning spray.

Take the fluid container away from under the fuel filter.

Lower the car.