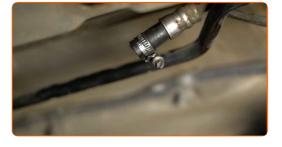

Loosen the fastening clamp of the fuel filter pipe. Use a flat screwdriver.

CLUB.AUTODOC.CO.UK 3–9

Loosen the fuel filter mounting. Use a drive socket #10. Use a ratchet wrench.

Detach the tubes from the fuel filter.