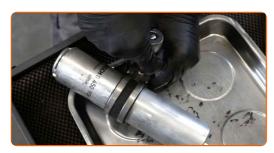

Replacement: fuel filter – BMW 6 Gran Coupe (F06). AUTODOC recommends:

• Be careful! Fuel may leak from the filter housing and hoses.

Remove the fuel filter. Put the old filter cartridge in the container.