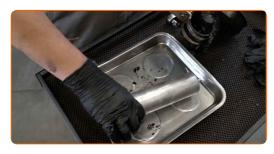

Replacement: fuel filter – BMW 6 Gran Coupe (F06). AUTODOC recommends:

• Be careful! Fuel may leak from the filter housing and hoses.

Remove the fuel filter. Put the old filter cartridge in the container.

Clean the fuel filter mounting bracket. Use all-purpose cleaning spray.

Take the fluid container away from under the fuel filter.

Lower the car.