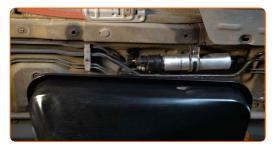

#### CARRY OUT REPLACEMENT IN THE FOLLOWING ORDER:

- Lift the car using a jack or place it over an inspection pit.
- 2 Prepare a container for fluids.

Remove the snap ring of the fuel pressure regulator retainer clip. Use a flat screwdriver.

Loosen the fastening clamp of the fuel filter pipe. Use a flat screwdriver.

CLUB.AUTODOC.CO.UK 3–9

Loosen the fuel filter mounting. Use a drive socket #10. Use a ratchet wrench.

Detach the tubes from the fuel filter.