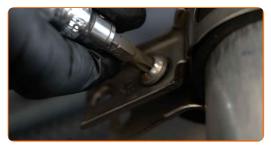

CLUB.AUTODOC.CO.UK 4-9

Unscrew the fuel filter bracket fixing bolts. Use Torx T40. Use a ratchet wrench.

Remove the fuel filter fastening bracket.

10 Install the fuel filter fastening bracket.

Screw the fixing bolts of the fuel filter bracket. Use Torx T40. Use a ratchet wrench.