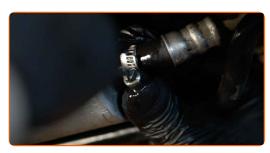

#### CARRY OUT REPLACEMENT IN THE FOLLOWING ORDER:

- Lift the car using a jack or place it over an inspection pit.
- 2 Prepare a container for fluids.

Remove the snap ring of the fuel pressure regulator retainer clip. Use a flat screwdriver.

Loosen the fastening clamp of the fuel filter pipe. Use a flat screwdriver.

CLUB.AUTODOC.CO.UK 3–9

Loosen the fuel filter mounting. Use a drive socket #10. Use a ratchet wrench.

Detach the tubes from the fuel filter.