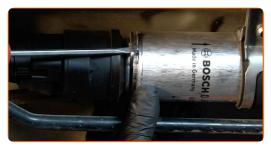

Replacement: fuel filter – BMW 6 Gran Coupe (F06). AUTODOC recommends:

• Be careful! Fuel may leak from the filter housing and hoses.

Remove the fuel filter. Put the old filter cartridge in the container.

CLUB.AUTODOC.CO.UK 4-9

Unscrew the fuel filter bracket fixing bolts. Use Torx T40. Use a ratchet wrench.

Remove the fuel filter fastening bracket.

10 Install the fuel filter fastening bracket.

Screw the fixing bolts of the fuel filter bracket. Use Torx T40. Use a ratchet wrench.