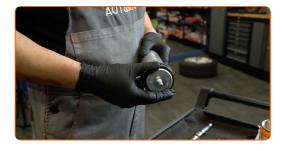

12 Install a new fuel filter.

CLUB.AUTODOC.CO.UK 5–9

#### Replacement: fuel filter – BMW 6 Gran Coupe (F06). Tip from AUTODOC:

- Make sure that the fuel filter is positioned correctly. Consider the fuel flow direction mark.
- During installation, take care to prevent dust and dirt from getting into the fuel filter housing.
- BMW 6 Gran Coupe (F06) It's important to only use high-quality filters.