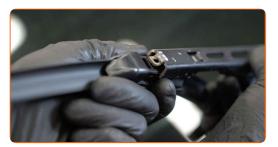

#### CARRY OUT REPLACEMENT IN THE FOLLOWING ORDER:

1 Prepare the new windscreen wipers.

Pull the wiper arm away from the glass surface until it stops.

CLUB.AUTODOC.CO.UK 2-5

Press the clip.

5

A Remove the blade from the wiper arm.

Replacement: windshield wipers – BMW 6 Convertible (E64). Tip from AUTODOC experts:

- When replacing the wiper blade, take caution to prevent the spring-loaded wiper arm from hitting the glass.
- Install the new wiper blade and carefully press the wiper arm down to the glass.