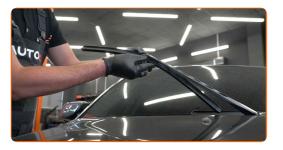

#### CARRY OUT REPLACEMENT IN THE FOLLOWING ORDER:

1 Prepare the new windscreen wipers.

Pull the wiper arm away from the glass surface until it stops.

CLUB.AUTODOC.CO.UK 2-5

Press the clip.

5

A Remove the blade from the wiper arm.