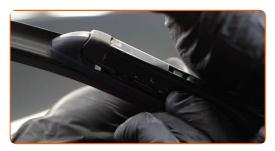

#### CARRY OUT REPLACEMENT IN THE FOLLOWING ORDER:

1 Prepare the new windscreen wipers.

Pull the wiper arm away from the glass surface until it stops.

CLUB.AUTODOC.CO.UK 2-5

Press the clip.

5

A Remove the blade from the wiper arm.