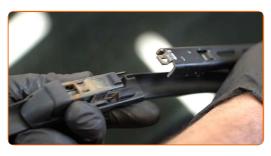

Replacement: windshield wipers – BMW 6 Convertible (E64). Tip from AUTODOC experts:

- When replacing the wiper blade, take caution to prevent the spring-loaded wiper arm from hitting the glass.
- Install the new wiper blade and carefully press the wiper arm down to the glass.