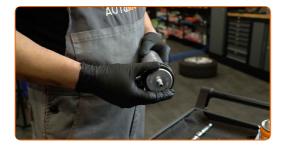

12 Install a new fuel filter.

CLUB.AUTODOC.CO.UK 5–9

#### Replacement: fuel filter – BMW 6 Convertible (E64). Tip from AUTODOC:

- Make sure that the fuel filter is positioned correctly. Consider the fuel flow direction mark.
- During installation, take care to prevent dust and dirt from getting into the fuel filter housing.
- BMW 6 Convertible (E64) It's important to only use high-quality filters.
- Attach the tubes to the fuel filter.