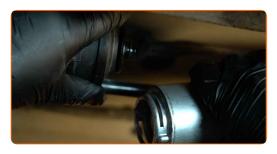

Loosen the fastening clamp of the fuel filter pipe. Use a flat screwdriver.

CLUB.AUTODOC.CO.UK 3–9

Loosen the fuel filter mounting. Use a drive socket #10. Use a ratchet wrench.

Detach the tubes from the fuel filter.

Replacement: fuel filter – BMW 6 Convertible (E64). AUTODOC recommends:

• Be careful! Fuel may leak from the filter housing and hoses.

Remove the fuel filter. Put the old filter cartridge in the container.