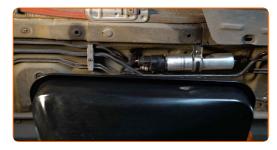

#### CARRY OUT REPLACEMENT IN THE FOLLOWING ORDER:

- Lift the car using a jack or place it over an inspection pit.
- 2 Prepare a container for fluids.

Remove the snap ring of the fuel pressure regulator retainer clip. Use a flat screwdriver.

Loosen the fastening clamp of the fuel filter pipe. Use a flat screwdriver.

CLUB.AUTODOC.CO.UK 3–9

Loosen the fuel filter mounting. Use a drive socket #10. Use a ratchet wrench.

Detach the tubes from the fuel filter.