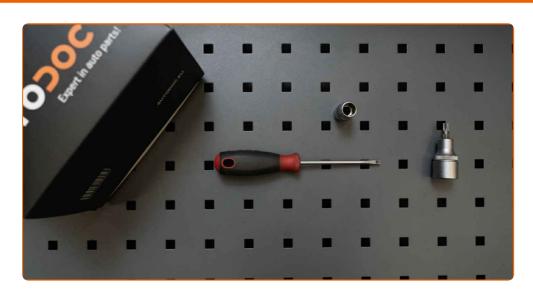

## REPLACEMENT: FUEL FILTER – BMW 6 CONVERTIBLE (E64). TOOLS YOU NEED:

- All-purpose cleaning spray
- Drive socket # 10
- Torx bit T40

- Ratchet wrench
- Fluid container
- Flat Screwdriver

**Buy tools** 