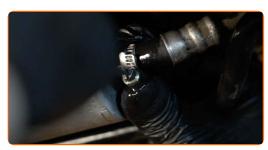

#### CARRY OUT REPLACEMENT IN THE FOLLOWING ORDER:

- Lift the car using a jack or place it over an inspection pit.
- 2 Prepare a container for fluids.

Remove the snap ring of the fuel pressure regulator retainer clip. Use a flat screwdriver.

Loosen the fastening clamp of the fuel filter pipe. Use a flat screwdriver.

CLUB.AUTODOC.CO.UK 3–9

Loosen the fuel filter mounting. Use a drive socket #10. Use a ratchet wrench.

Detach the tubes from the fuel filter.