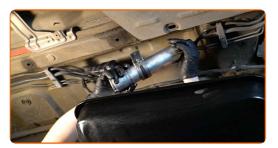

#### CARRY OUT REPLACEMENT IN THE FOLLOWING ORDER:

- Lift the car using a jack or place it over an inspection pit.
- 2 Prepare a container for fluids.

Remove the snap ring of the fuel pressure regulator retainer clip. Use a flat screwdriver.

Loosen the fastening clamp of the fuel filter pipe. Use a flat screwdriver.

CLUB.AUTODOC.CO.UK 3–9

Loosen the fuel filter mounting. Use a drive socket #10. Use a ratchet wrench.

Detach the tubes from the fuel filter.