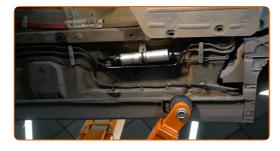

CLUB.AUTODOC.CO.UK 4-9

Unscrew the fuel filter bracket fixing bolts. Use Torx T40. Use a ratchet wrench.

Remove the fuel filter fastening bracket.

10 Install the fuel filter fastening bracket.

Screw the fixing bolts of the fuel filter bracket. Use Torx T40. Use a ratchet wrench.

12 Install a new fuel filter.

CLUB.AUTODOC.CO.UK 5–9