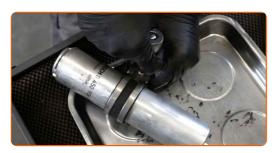

Replacement: fuel filter – BMW 6 Convertible (E64). AUTODOC recommends:

• Be careful! Fuel may leak from the filter housing and hoses.

Remove the fuel filter. Put the old filter cartridge in the container.

CLUB.AUTODOC.CO.UK 4-9

Unscrew the fuel filter bracket fixing bolts. Use Torx T40. Use a ratchet wrench.

Remove the fuel filter fastening bracket.

10 Install the fuel filter fastening bracket.

Screw the fixing bolts of the fuel filter bracket. Use Torx T40. Use a ratchet wrench.