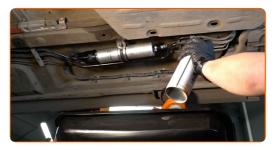

Loosen the fastening clamp of the fuel filter pipe. Use a flat screwdriver.

CLUB.AUTODOC.CO.UK 3–9

Loosen the fuel filter mounting. Use a drive socket #10. Use a ratchet wrench.

Detach the tubes from the fuel filter.

Replacement: fuel filter – BMW 6 Convertible (E64). AUTODOC recommends:

• Be careful! Fuel may leak from the filter housing and hoses.

Remove the fuel filter. Put the old filter cartridge in the container.