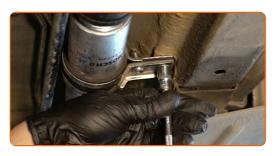

Loosen the fastening clamp of the fuel filter pipe. Use a flat screwdriver.

CLUB.AUTODOC.CO.UK 3–9

Loosen the fuel filter mounting. Use a drive socket #10. Use a ratchet wrench.

Detach the tubes from the fuel filter.