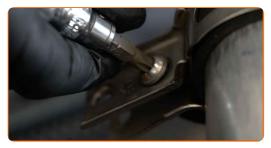

#### CARRY OUT REPLACEMENT IN THE FOLLOWING ORDER:

- Lift the car using a jack or place it over an inspection pit.
- 2 Prepare a container for fluids.

Remove the snap ring of the fuel pressure regulator retainer clip. Use a flat screwdriver.