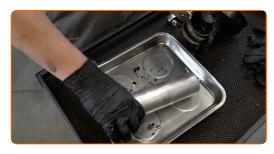

Replacement: fuel filter – BMW 6 Convertible (E64). AUTODOC recommends:

• Be careful! Fuel may leak from the filter housing and hoses.

Remove the fuel filter. Put the old filter cartridge in the container.