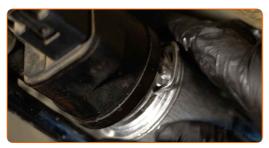

Replacement: fuel filter – BMW 6 Convertible (E64). AUTODOC recommends:

• Be careful! Fuel may leak from the filter housing and hoses.

Remove the fuel filter. Put the old filter cartridge in the container.

CLUB.AUTODOC.CO.UK 4-9

Unscrew the fuel filter bracket fixing bolts. Use Torx T40. Use a ratchet wrench.

Remove the fuel filter fastening bracket.

10 Install the fuel filter fastening bracket.

Screw the fixing bolts of the fuel filter bracket. Use Torx T40. Use a ratchet wrench.