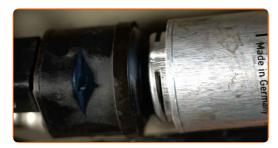

Loosen the fastening clamp of the fuel filter pipe. Use a flat screwdriver.

CLUB.AUTODOC.CO.UK 3–9

Loosen the fuel filter mounting. Use a drive socket #10. Use a ratchet wrench.

Detach the tubes from the fuel filter.

Replacement: fuel filter – BMW 6 Convertible (E64). AUTODOC recommends:

• Be careful! Fuel may leak from the filter housing and hoses.

Remove the fuel filter. Put the old filter cartridge in the container.