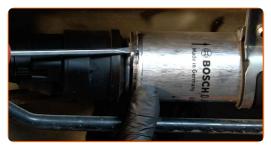

Replacement: fuel filter – BMW 6 Convertible (E64). AUTODOC recommends:

• Be careful! Fuel may leak from the filter housing and hoses.

Remove the fuel filter. Put the old filter cartridge in the container.

12 Install a new fuel filter.

CLUB.AUTODOC.CO.UK 5–9

#### Replacement: fuel filter – BMW 6 Convertible (E64). Tip from AUTODOC:

- Make sure that the fuel filter is positioned correctly. Consider the fuel flow direction mark.
- During installation, take care to prevent dust and dirt from getting into the fuel filter housing.
- BMW 6 Convertible (E64) It's important to only use high-quality filters.
- Attach the tubes to the fuel filter.