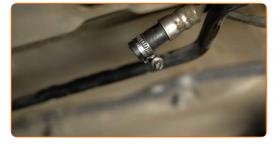

Loosen the fastening clamp of the fuel filter pipe. Use a flat screwdriver.

CLUB.AUTODOC.CO.UK 3–9

Loosen the fuel filter mounting. Use a drive socket #10. Use a ratchet wrench.

Detach the tubes from the fuel filter.