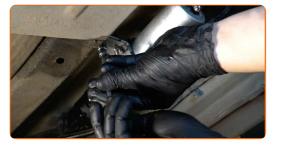

CLUB.AUTODOC.CO.UK 4-9

Unscrew the fuel filter bracket fixing bolts. Use Torx T40. Use a ratchet wrench.

Remove the fuel filter fastening bracket.

10 Install the fuel filter fastening bracket.

Screw the fixing bolts of the fuel filter bracket. Use Torx T40. Use a ratchet wrench.

12 Install a new fuel filter.

CLUB.AUTODOC.CO.UK 5–9