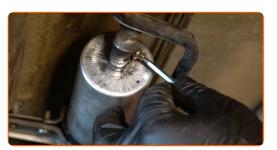

#### CARRY OUT REPLACEMENT IN THE FOLLOWING ORDER:

- Lift the car using a jack or place it over an inspection pit.
- 2 Prepare a container for fluids.

Remove the snap ring of the fuel pressure regulator retainer clip. Use a flat screwdriver.