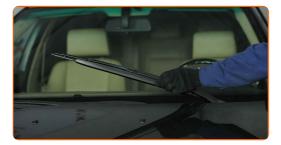

# **REPLACEMENT: WINDSHIELD WIPERS – BMW 501/3. USE THE FOLLOWING PROCEDURE:**

Prepare the new windscreen wipers.

Pull the wiper arm away from the glass surface until it stops.

3

Press the clip. Use a flat screwdriver.