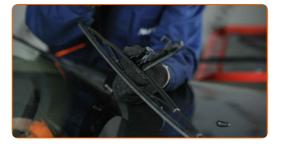

4

Remove the blade from the wiper arm.

### Replacement: windshield wipers - BMW 501/3. Tip:

 When replacing the wiper blade, take caution to prevent the spring-loaded wiper arm from hitting the glass.

Install the new wiper blade and carefully press the wiper arm down to the glass.