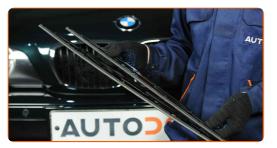

# **REPLACEMENT: WINDSHIELD WIPERS – BMW 501/3. USE THE FOLLOWING PROCEDURE:**

Prepare the new windscreen wipers.

Pull the wiper arm away from the glass surface until it stops.

3

Press the clip. Use a flat screwdriver.