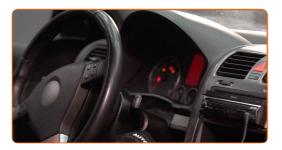

#### Replacement: windshield wipers - BMW 501/3. AUTODOC recommends:

- Don't touch the wiper blade at the working rubber edge to prevent damage to the graphite coating.
- Ensure that the blade rubber strip fits tightly to the glass along the entire length.
- Switch on the ignition.