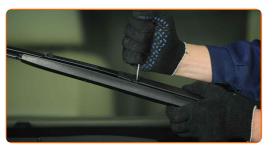

# **REPLACEMENT: WINDSHIELD WIPERS – BMW 501/3. USE THE FOLLOWING PROCEDURE:**

Prepare the new windscreen wipers.

Pull the wiper arm away from the glass surface until it stops.

3

Press the clip. Use a flat screwdriver.

4

Remove the blade from the wiper arm.