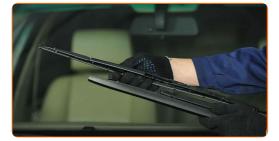

# **REPLACEMENT: WINDSHIELD WIPERS – BMW 501/3. USE THE FOLLOWING PROCEDURE:**

Prepare the new windscreen wipers.

Pull the wiper arm away from the glass surface until it stops.

3

Press the clip. Use a flat screwdriver.