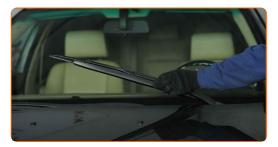

# **REPLACEMENT: WINDSHIELD WIPERS – BMW 5 TOURING (E39). USE THE FOLLOWING PROCEDURE:**

Prepare the new windscreen wipers.

Pull the wiper arm away from the glass surface until it stops.

3

Press the clip. Use a flat screwdriver.