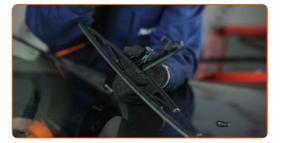

# **REPLACEMENT: WINDSHIELD WIPERS – BMW 5 TOURING (E39). USE THE FOLLOWING PROCEDURE:**

Prepare the new windscreen wipers.

Pull the wiper arm away from the glass surface until it stops.

3

Press the clip. Use a flat screwdriver.

4

Remove the blade from the wiper arm.

#### Replacement: windshield wipers – BMW 5 Touring (E39). Tip:

 When replacing the wiper blade, take caution to prevent the spring-loaded wiper arm from hitting the glass.

Install the new wiper blade and carefully press the wiper arm down to the glass.