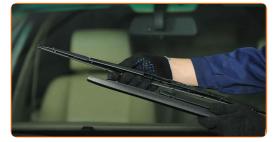

#### Replacement: windshield wipers – BMW 5 Touring (E39). Tip:

 When replacing the wiper blade, take caution to prevent the spring-loaded wiper arm from hitting the glass.

Install the new wiper blade and carefully press the wiper arm down to the glass.

- Don't touch the wiper blade at the working rubber edge to prevent damage to the graphite coating.
- Ensure that the blade rubber strip fits tightly to the glass along the entire length.

6

7

Switch on the ignition.