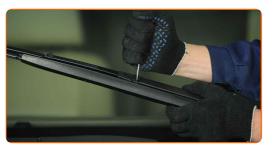

# **REPLACEMENT: WINDSHIELD WIPERS – BMW 5 TOURING (E39). USE THE FOLLOWING PROCEDURE:**

Prepare the new windscreen wipers.

Pull the wiper arm away from the glass surface until it stops.

3

Press the clip. Use a flat screwdriver.

4

Remove the blade from the wiper arm.