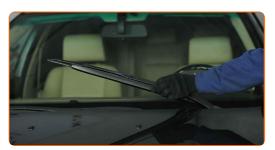

3 Pi

Press the clip. Use a flat screwdriver.

Remove the blade from the wiper arm.