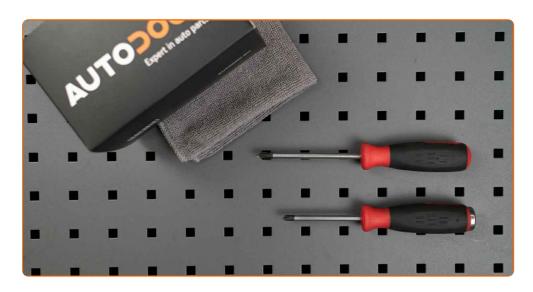

### REPLACEMENT: WINDSHIELD WIPERS – BMW 5 TOURING (E34). TOOLS YOU MIGHT NEED:

• Flat Screwdriver

**Buy tools** 

CLUB.AUTODOC.CO.UK 2-6