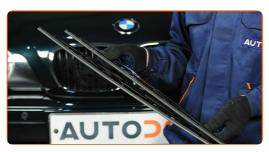

# REPLACEMENT: WINDSHIELD WIPERS – BMW 5 TOURING (E34). USE THE FOLLOWING PROCEDURE:

Prepare the new windscreen wipers.

Pull the wiper arm away from the glass surface until it stops.

CLUB.AUTODOC.CO.UK 3-6