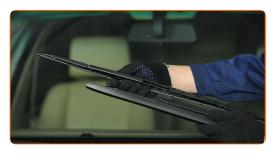

### Replacement: windshield wipers – BMW 5 Touring (E34). Tip:

- When replacing the wiper blade, take caution to prevent the spring-loaded wiper arm from hitting the glass.
- Install the new wiper blade and carefully press the wiper arm down to the glass.

### Replacement: windshield wipers – BMW 5 Touring (E34). AUTODOC recommends:

- Don't touch the wiper blade at the working rubber edge to prevent damage to the graphite coating.
- Ensure that the blade rubber strip fits tightly to the glass along the entire length.