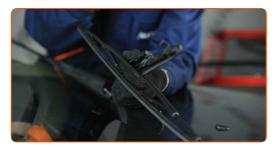

# REPLACEMENT: WINDSHIELD WIPERS – BMW 5 TOURING (E34). USE THE FOLLOWING PROCEDURE:

Prepare the new windscreen wipers.

Pull the wiper arm away from the glass surface until it stops.

CLUB.AUTODOC.CO.UK 3-6

3 Pi

Press the clip. Use a flat screwdriver.

Remove the blade from the wiper arm.