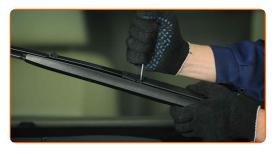

# REPLACEMENT: WINDSHIELD WIPERS – BMW 5 TOURING (E34). USE THE FOLLOWING PROCEDURE:

Prepare the new windscreen wipers.

Pull the wiper arm away from the glass surface until it stops.

CLUB.AUTODOC.CO.UK 3-6

3 Pi

Press the clip. Use a flat screwdriver.

Remove the blade from the wiper arm.