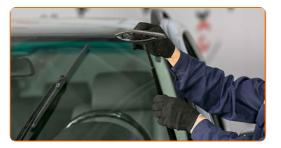

# Replacement: windshield wipers – BMW 5 Saloon (E12). AUTODOC recommends:

- When replacing the wiper blade, take caution to prevent the spring-loaded wiper arm from hitting the glass.
- 4

Install the new wiper blade and carefully press the wiper arm down to the glass.