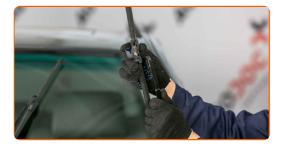

### CARRY OUT REPLACEMENT IN THE FOLLOWING ORDER:

1

Prepare the new windscreen wipers.

Pull the wiper arm away from the glass surface until it stops.

3

Press the clip. Remove the blade from the wiper arm.