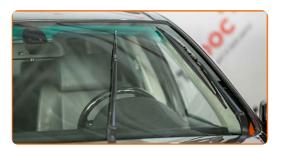

# Replacement: windshield wipers – BMW 5 Saloon (E12). Professionals recommend:

- Don't touch the wiper blade at the working rubber edge to prevent damage to the graphite coating.
- Ensure that the blade rubber strip fits tightly to the glass along the entire length.

Switch on the ignition.

After installation check the wipers performance. The blades shouldn't intersect or bump against the windshield seal.

**VIEW MORE TUTORIALS** 