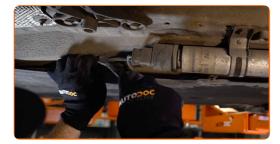

## Replacement: fuel filter – BMW 3 Touring (E91). AUTODOC experts recommend:

• Be careful! Fuel may leak from the filter housing and hoses.

Disconnect the fuel supply lines from the fuel filter.

Unscrew the fastener of the fuel filter bracket. Use Torx T20. Use a ratchet wrench.

CLUB.AUTODOC.CO.UK 5-10

14

Remove the fuel filter. Put the old filter cartridge in the container.

15

Install a new fuel filter.