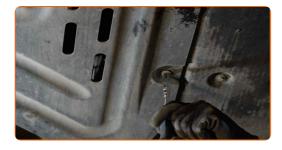

# REPLACEMENT: FUEL FILTER – BMW 3 TOURING (E91). RECOMMENDED SEQUENCE OF STEPS:

- Open the fuel door.
- 2 Unscrew the fuel filler cap.
- 2 Lift the car using a jack or place it over an inspection pit.
- Unscrew fixing bolts of the protective cover. Use a drive socket #8. Use a ratchet wrench.

Remove the protective cover.

CLUB.AUTODOC.CO.UK 3-10

9

10

6 Prepare a container for fluids.

Treat the fasteners attaching the tubes to the fuel filter. Use all-purpose cleaning spray.

Loosen the fuel filter clamps. Use a flat screwdriver.