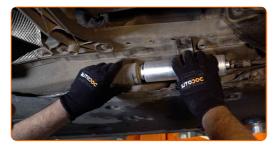

CLUB.AUTODOC.CO.UK 5-10

14

Remove the fuel filter. Put the old filter cartridge in the container.

15

Install a new fuel filter.

### Replacement: fuel filter – BMW 3 Touring (E91). AUTODOC recommends:

- Remember, it is important not to mix up the input and output of the filter. Arrows on the filter indicate the direction of fuel flow.
- During installation, take care to prevent dust and dirt from getting into the fuel filter housing.
- Attention! Use quality filters BMW 3 Touring (E91).