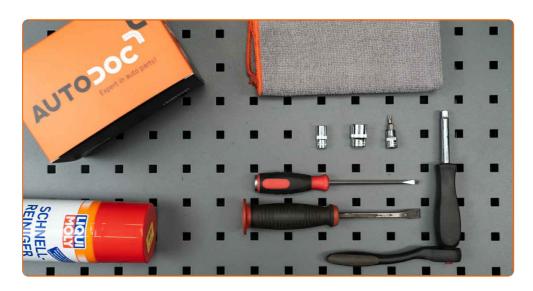

## REPLACEMENT: FUEL FILTER – BMW 3 TOURING (E91). TOOLS YOU NEED:

- All-purpose cleaning spray
- Drive socket #8
- Drive socket # 13
- Torx bit T20
- Fluid container

- Flat screwdriver
- Crow bar
- Ratchet wrench
- Wheel chock

**Buy tools** 

CLUB.AUTODOC.CO.UK 2-10