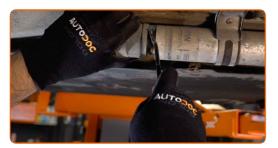

Remove the protective cover.

CLUB.AUTODOC.CO.UK 3-10

9

10

6 Prepare a container for fluids.

Treat the fasteners attaching the tubes to the fuel filter. Use all-purpose cleaning spray.

Loosen the fuel filter clamps. Use a flat screwdriver.

Remove the snap ring of the fuel pressure regulator retainer clip.

Detach the fuel pressure regulator from the fuel filter. Use a crowbar.

CLUB.AUTODOC.CO.UK 4-10