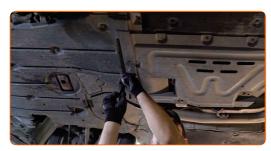

# REPLACEMENT: FUEL FILTER – BMW 3 TOURING (E91). RECOMMENDED SEQUENCE OF STEPS:

- Open the fuel door.
- 2 Unscrew the fuel filler cap.
- 2 Lift the car using a jack or place it over an inspection pit.
- Unscrew fixing bolts of the protective cover. Use a drive socket #8. Use a ratchet wrench.

Remove the protective cover.

CLUB.AUTODOC.CO.UK 3-10

9

10

6 Prepare a container for fluids.

Treat the fasteners attaching the tubes to the fuel filter. Use all-purpose cleaning spray.

Loosen the fuel filter clamps. Use a flat screwdriver.