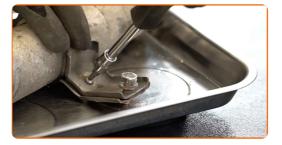

CLUB.AUTODOC.CO.UK 5-10

14

Remove the fuel filter. Put the old filter cartridge in the container.

15

Install a new fuel filter.

### Replacement: fuel filter – BMW 3 Touring (E91). AUTODOC recommends:

- Remember, it is important not to mix up the input and output of the filter. Arrows on the filter indicate the direction of fuel flow.
- During installation, take care to prevent dust and dirt from getting into the fuel filter housing.
- Attention! Use quality filters BMW 3 Touring (E91).