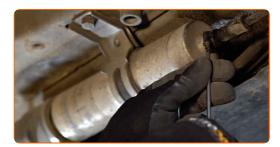

Remove the snap ring of the fuel pressure regulator retainer clip.

Detach the fuel pressure regulator from the fuel filter. Use a crowbar.

CLUB.AUTODOC.CO.UK 4-10

## Replacement: fuel filter – BMW 3 Touring (E91). AUTODOC experts recommend:

• Be careful! Fuel may leak from the filter housing and hoses.

Disconnect the fuel supply lines from the fuel filter.

Unscrew the fastener of the fuel filter bracket. Use Torx T20. Use a ratchet wrench.