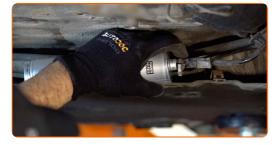

# REPLACEMENT: FUEL FILTER – BMW 3 TOURING (E91). RECOMMENDED SEQUENCE OF STEPS:

- Open the fuel door.
- 2 Unscrew the fuel filler cap.
- 2 Lift the car using a jack or place it over an inspection pit.
- Unscrew fixing bolts of the protective cover. Use a drive socket #8. Use a ratchet wrench.

Remove the protective cover.

CLUB.AUTODOC.CO.UK 3-10

9

10

6 Prepare a container for fluids.

Treat the fasteners attaching the tubes to the fuel filter. Use all-purpose cleaning spray.

Loosen the fuel filter clamps. Use a flat screwdriver.