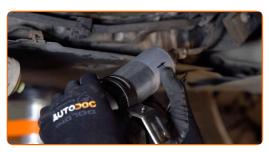

Tighten the fuel filter fasteners. Use a drive socket #13. Use a ratchet wrench.

Attach the fuel pressure regulator to the fuel filter. Install the snap ring of the fuel pressure regulator's retainer clip.

CLUB.AUTODOC.CO.UK 7-10

Take the fluid container away from under the fuel filter.

23 Install the protective cover.

Tighten fixing bolts of the protective cover. Use a drive socket #8. Use a ratchet wrench.