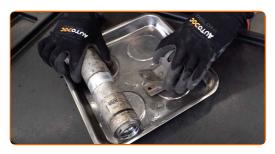

CLUB.AUTODOC.CO.UK 5-10

14

Remove the fuel filter. Put the old filter cartridge in the container.

15

Install a new fuel filter.