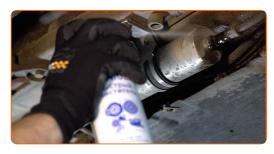

Remove the protective cover.

CLUB.AUTODOC.CO.UK 3-10

9

10

6 Prepare a container for fluids.

Treat the fasteners attaching the tubes to the fuel filter. Use all-purpose cleaning spray.

Loosen the fuel filter clamps. Use a flat screwdriver.

Remove the snap ring of the fuel pressure regulator retainer clip.

Detach the fuel pressure regulator from the fuel filter. Use a crowbar.

CLUB.AUTODOC.CO.UK 4-10