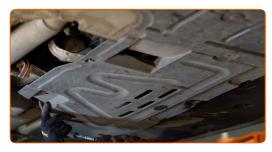

# REPLACEMENT: FUEL FILTER – BMW 3 TOURING (E91). RECOMMENDED SEQUENCE OF STEPS:

- Open the fuel door.
- 2 Unscrew the fuel filler cap.
- 2 Lift the car using a jack or place it over an inspection pit.
- Unscrew fixing bolts of the protective cover. Use a drive socket #8. Use a ratchet wrench.

Remove the protective cover.

CLUB.AUTODOC.CO.UK 3-10

9

10

6 Prepare a container for fluids.

Treat the fasteners attaching the tubes to the fuel filter. Use all-purpose cleaning spray.

Loosen the fuel filter clamps. Use a flat screwdriver.