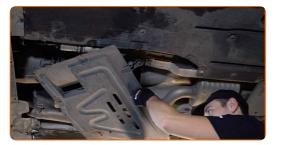

Remove the protective cover.

CLUB.AUTODOC.CO.UK 3-10

9

10

6 Prepare a container for fluids.

Treat the fasteners attaching the tubes to the fuel filter. Use all-purpose cleaning spray.

Loosen the fuel filter clamps. Use a flat screwdriver.