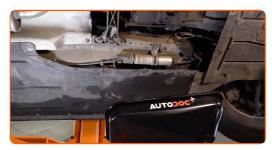

# REPLACEMENT: FUEL FILTER – BMW 3 TOURING (E91). RECOMMENDED SEQUENCE OF STEPS:

- Open the fuel door.
- 2 Unscrew the fuel filler cap.
- 2 Lift the car using a jack or place it over an inspection pit.
- Unscrew fixing bolts of the protective cover. Use a drive socket #8. Use a ratchet wrench.

Remove the protective cover.

CLUB.AUTODOC.CO.UK 3-10

9

10

6 Prepare a container for fluids.

Treat the fasteners attaching the tubes to the fuel filter. Use all-purpose cleaning spray.

Loosen the fuel filter clamps. Use a flat screwdriver.