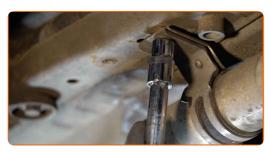

Remove the snap ring of the fuel pressure regulator retainer clip.

Detach the fuel pressure regulator from the fuel filter. Use a crowbar.

CLUB.AUTODOC.CO.UK 4-10

Tighten the fuel filter fasteners. Use a drive socket #13. Use a ratchet wrench.

Attach the fuel pressure regulator to the fuel filter. Install the snap ring of the fuel pressure regulator's retainer clip.