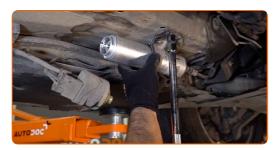

Remove the protective cover.

CLUB.AUTODOC.CO.UK 3-10

9

10

6 Prepare a container for fluids.

Treat the fasteners attaching the tubes to the fuel filter. Use all-purpose cleaning spray.

Loosen the fuel filter clamps. Use a flat screwdriver.