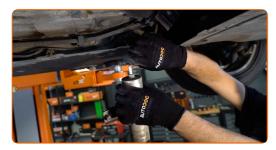

## Replacement: fuel filter – BMW 3 Touring (E91). AUTODOC experts recommend:

• Be careful! Fuel may leak from the filter housing and hoses.

Disconnect the fuel supply lines from the fuel filter.

Unscrew the fastener of the fuel filter bracket. Use Torx T20. Use a ratchet wrench.

CLUB.AUTODOC.CO.UK 5-10

14

Remove the fuel filter. Put the old filter cartridge in the container.

15

Install a new fuel filter.