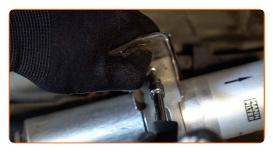

Remove the snap ring of the fuel pressure regulator retainer clip.

Detach the fuel pressure regulator from the fuel filter. Use a crowbar.

CLUB.AUTODOC.CO.UK 4-10

## Replacement: fuel filter – BMW 3 Touring (E91). AUTODOC experts recommend:

• Be careful! Fuel may leak from the filter housing and hoses.

Disconnect the fuel supply lines from the fuel filter.

Unscrew the fastener of the fuel filter bracket. Use Torx T20. Use a ratchet wrench.