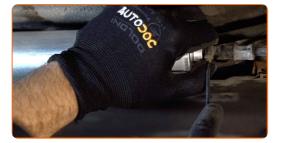

Remove the snap ring of the fuel pressure regulator retainer clip.

Detach the fuel pressure regulator from the fuel filter. Use a crowbar.

CLUB.AUTODOC.CO.UK 4-10

## Replacement: fuel filter – BMW 3 Touring (E91). AUTODOC experts recommend:

• Be careful! Fuel may leak from the filter housing and hoses.

Disconnect the fuel supply lines from the fuel filter.

Unscrew the fastener of the fuel filter bracket. Use Torx T20. Use a ratchet wrench.