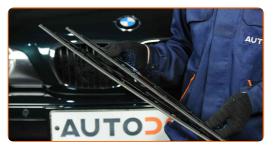

# **REPLACEMENT: WINDSHIELD WIPERS – BMW 3 TOURING (E30). USE THE FOLLOWING PROCEDURE:**

Prepare the new windscreen wipers.

2

Pull the wiper arm away from the glass surface until it stops.

3

Press the clip. Use a flat screwdriver.