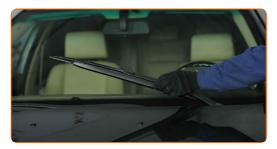

# **REPLACEMENT: WINDSHIELD WIPERS – BMW 3 TOURING (E30). USE THE FOLLOWING PROCEDURE:**

Prepare the new windscreen wipers.

2

Pull the wiper arm away from the glass surface until it stops.

3

Press the clip. Use a flat screwdriver.

4

Remove the blade from the wiper arm.