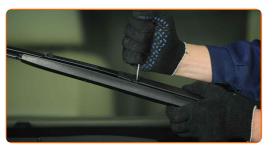

# **REPLACEMENT: WINDSHIELD WIPERS – BMW 3 TOURING (E30). USE THE FOLLOWING PROCEDURE:**

Prepare the new windscreen wipers.

2

Pull the wiper arm away from the glass surface until it stops.

3

Press the clip. Use a flat screwdriver.

4

Remove the blade from the wiper arm.