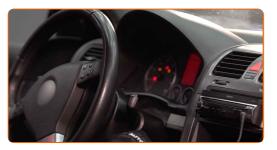

- Don't touch the wiper blade at the working rubber edge to prevent damage to the graphite coating.
- Ensure that the blade rubber strip fits tightly to the glass along the entire length.

6

7

Switch on the ignition.