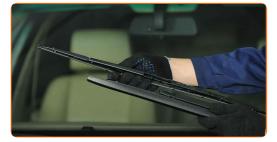

# **REPLACEMENT: WINDSHIELD WIPERS – BMW 3 TOURING (E30). USE THE FOLLOWING PROCEDURE:**

Prepare the new windscreen wipers.

2

Pull the wiper arm away from the glass surface until it stops.

3

Press the clip. Use a flat screwdriver.

4

Remove the blade from the wiper arm.