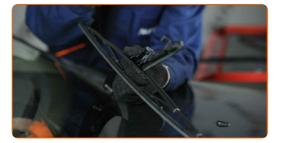

4

Remove the blade from the wiper arm.

#### Replacement: windshield wipers – BMW 3 Touring (E30). Tip:

 When replacing the wiper blade, take caution to prevent the spring-loaded wiper arm from hitting the glass.

Install the new wiper blade and carefully press the wiper arm down to the glass.