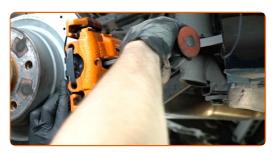

16 Remove the brake pads.

### Replacement: brake pads – BMW 3 Saloon (F30, F80). Tip:

 Measure the brake disc thickness. Upon reaching the wear limit the part must be replaced.

CLUB.AUTODOC.CO.UK 7-14

Clean the brake caliper bracket from dirt and dust. Use a wire brush. Use a brake cleaner.