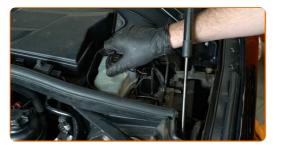

# REPLACEMENT: BRAKE PADS – BMW 3 SALOON (F30, F80). TAKE THE FOLLOWING STEPS:

- Open the bonnet.
- Use a fender protection cover to prevent damaging paintwork and plastic parts of the car.
- Remove the wiper arm cover.