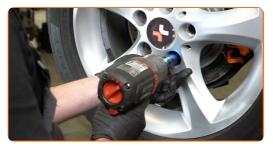

Unscrew the brake fluid reservoir cap.

CLUB.AUTODOC.CO.UK 3-14

5 Secure the wheels with chocks.

6 Loosen the wheel mounting bolts. Use wheel impact socket #17.

- Raise the rear of the car and secure on supports.
- 8 Unscrew the wheel bolts.

#### **AUTODOC** recommends:

• Important! Hold the wheel while screwing in the fastening bolts. BMW 3 Saloon (F30, F80)

CLUB.AUTODOC.CO.UK 11-14

Screw in the wheel bolts. Use wheel impact socket #17.

Lower the car and working in a cross order, tighten the wheel bolts. Use wheel impact socket #17. Use a torque wrench. Tighten it to 120 Nm torque.