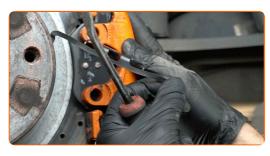

#### Please note!

- Some cars are not equipped with the brake pad wear sensor.
- Remove the dust boot caps of the brake caliper guide pins. Use a crowbar.

Unscrew the brake caliper fastening. Use HEX No.H7. Use a ratchet wrench.

CLUB.AUTODOC.CO.UK 5-14

Spread the brake pads. Use a crowbar.

Detach the brake caliper retaining spring. Use a crowbar.

Remove the brake caliper.

CLUB.AUTODOC.CO.UK 6-14