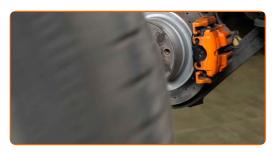

#### Please note!

- Some cars are not equipped with the brake pad wear sensor.
- Remove the dust boot caps of the brake caliper guide pins. Use a crowbar.

Unscrew the brake caliper fastening. Use HEX No.H7. Use a ratchet wrench.

CLUB.AUTODOC.CO.UK 5-14

Spread the brake pads. Use a crowbar.

Detach the brake caliper retaining spring. Use a crowbar.

Remove the brake caliper.

CLUB.AUTODOC.CO.UK 6-14

## Replacement: brake pads – BMW 3 Saloon (F30, F80). AUTODOC recommends:

- Tie the caliper to the suspension or to the body with a wire without disconnecting from the brake hose to prevent depressurization of the brake system.
- Make sure that the brake caliper is not hanging on the brake hose.
- Don't press the brake pedal after the brake caliper has been removed. As a result, the piston can fall out from the brake cylinder, and brake fluid leakage and depressurization of the system may occur.
- Check the brake caliper bracket, brake caliper guide pins and boots. Clean them.
  Replace, if necessary.