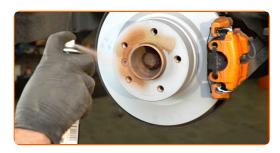

Install the dust boot caps of the brake caliper guide pins.

Connect the brake pads wear sensor.

Install the brake caliper retaining spring.

25

CLUB.AUTODOC.CO.UK 10-14

Treat the surface where the brake disc contacts the wheel rim. Use copper grease.