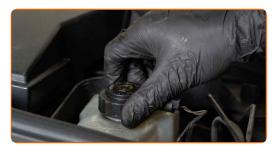

Unscrew the brake fluid reservoir cap.

CLUB.AUTODOC.CO.UK 3-14

5 Secure the wheels with chocks.

6 Loosen the wheel mounting bolts. Use wheel impact socket #17.

- Raise the rear of the car and secure on supports.
- 8 Unscrew the wheel bolts.