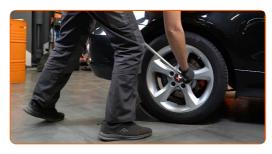

Unscrew the brake fluid reservoir cap.

CLUB.AUTODOC.CO.UK 3-14

5 Secure the wheels with chocks.

6 Loosen the wheel mounting bolts. Use wheel impact socket #17.

- Raise the rear of the car and secure on supports.
- 8 Unscrew the wheel bolts.

#### **AUTODOC** recommends:

• Warning! To avoid injury, hold the wheel while unscrewing the fastening bolts. BMW 3 Saloon (F30, F80)

CLUB.AUTODOC.CO.UK 4-14

9 Remove the wheel.

Disconnect the brake pads wear sensor. Use a crowbar.