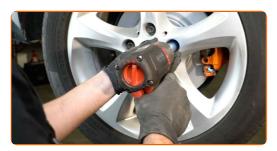

#### **AUTODOC** recommends:

• Important! Hold the wheel while screwing in the fastening bolts. BMW 3 Saloon (F30, F80)

CLUB.AUTODOC.CO.UK 11-14

Screw in the wheel bolts. Use wheel impact socket #17.

Lower the car and working in a cross order, tighten the wheel bolts. Use wheel impact socket #17. Use a torque wrench. Tighten it to 120 Nm torque.