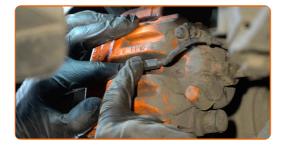

16 Remove the brake pads.

### Replacement: brake pads – BMW 3 Saloon (F30, F80). Tip:

 Measure the brake disc thickness. Upon reaching the wear limit the part must be replaced.

CLUB.AUTODOC.CO.UK 7-14

Clean the brake caliper bracket from dirt and dust. Use a wire brush. Use a brake cleaner.