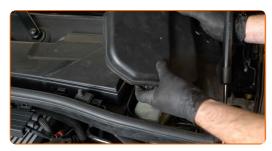

# REPLACEMENT: BRAKE PADS – BMW 3 SALOON (F30, F80). TAKE THE FOLLOWING STEPS:

- Open the bonnet.
- Use a fender protection cover to prevent damaging paintwork and plastic parts of the car.
- Remove the wiper arm cover.