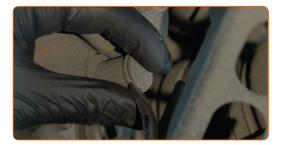

#### Please note!

- Some cars are not equipped with the brake pad wear sensor.
- Remove the dust boot caps of the brake caliper guide pins. Use a crowbar.

Unscrew the brake caliper fastening. Use HEX No.H7. Use a ratchet wrench.

CLUB.AUTODOC.CO.UK 5-14

Spread the brake pads. Use a crowbar.

Detach the brake caliper retaining spring. Use a crowbar.

Remove the brake caliper.

CLUB.AUTODOC.CO.UK 6-14