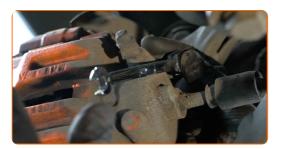

CLUB.AUTODOC.CO.UK 5-14

Spread the brake pads. Use a crowbar.

Detach the brake caliper retaining spring. Use a crowbar.

Remove the brake caliper.

CLUB.AUTODOC.CO.UK 6-14

## Replacement: brake pads – BMW 3 Saloon (F30, F80). AUTODOC recommends:

- Tie the caliper to the suspension or to the body with a wire without disconnecting from the brake hose to prevent depressurization of the brake system.
- Make sure that the brake caliper is not hanging on the brake hose.
- Don't press the brake pedal after the brake caliper has been removed. As a result, the piston can fall out from the brake cylinder, and brake fluid leakage and depressurization of the system may occur.
- Check the brake caliper bracket, brake caliper guide pins and boots. Clean them.
  Replace, if necessary.