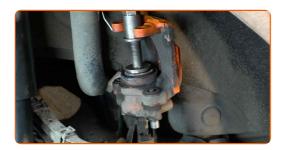

#### Please note!

- Some cars are not equipped with the brake pad wear sensor.
- Remove the dust boot caps of the brake caliper guide pins. Use a crowbar.

Unscrew the brake caliper fastening. Use HEX No.H7. Use a ratchet wrench.

CLUB.AUTODOC.CO.UK 5-14

Spread the brake pads. Use a crowbar.

Detach the brake caliper retaining spring. Use a crowbar.

Remove the brake caliper.

CLUB.AUTODOC.CO.UK 6-14