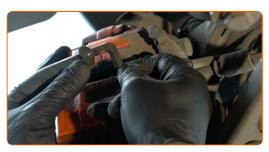

#### **AUTODOC** recommends:

• Warning! To avoid injury, hold the wheel while unscrewing the fastening bolts. BMW 3 Saloon (F30, F80)

CLUB.AUTODOC.CO.UK 4-14

9 Remove the wheel.

Disconnect the brake pads wear sensor. Use a crowbar.

#### Please note!

- Some cars are not equipped with the brake pad wear sensor.
- Remove the dust boot caps of the brake caliper guide pins. Use a crowbar.

Unscrew the brake caliper fastening. Use HEX No.H7. Use a ratchet wrench.