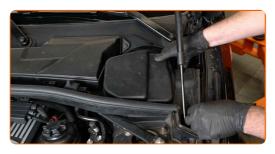

# REPLACEMENT: BRAKE PADS – BMW 3 SALOON (F30, F80). TAKE THE FOLLOWING STEPS:

- Open the bonnet.
- Use a fender protection cover to prevent damaging paintwork and plastic parts of the car.
- Remove the wiper arm cover.