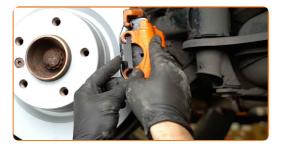

• Make sure the disc surface is clean before installing the pads.

21 Install new brake pads.

CLUB.AUTODOC.CO.UK 9-14

## Replacement: brake pads – BMW 3 Saloon (F30, F80). AUTODOC experts recommend:

• Make sure the pads are installed with linings facing the disc.

Install the brake caliper and fix it. Use HEX No.H7. Use a torque wrench. Tighten it to 30 Nm torque.