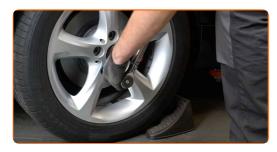

Unscrew the brake fluid reservoir cap.

CLUB.AUTODOC.CO.UK 3-14

5 Secure the wheels with chocks.

6 Loosen the wheel mounting bolts. Use wheel impact socket #17.

- Raise the rear of the car and secure on supports.
- 8 Unscrew the wheel bolts.

#### **AUTODOC** recommends:

• Warning! To avoid injury, hold the wheel while unscrewing the fastening bolts. BMW 3 Saloon (F30, F80)

CLUB.AUTODOC.CO.UK 4-14

9 Remove the wheel.

Disconnect the brake pads wear sensor. Use a crowbar.