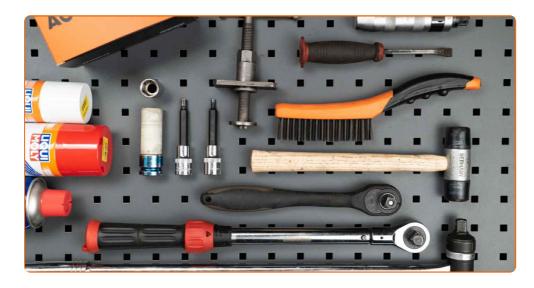

# REPLACEMENT: BRAKE PADS – BMW 3 SALOON (F30, F80). TOOLS YOU MIGHT NEED:

- Wire brush
- Brake cleaner
- Anti-squeal paste
- Copper grease
- HEX bit no.H7.
- Wheel impact socket #17

- Ratchet wrench
- Torque wrench
- Brake caliper wind back tool
- Crow bar
- Fender cover
- Wheel chock