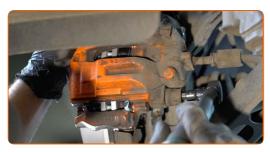

CLUB.AUTODOC.CO.UK 5-14

Spread the brake pads. Use a crowbar.

Detach the brake caliper retaining spring. Use a crowbar.

Remove the brake caliper.

CLUB.AUTODOC.CO.UK 6-14

## Replacement: brake pads – BMW 3 Saloon (F30, F80). AUTODOC recommends:

- Tie the caliper to the suspension or to the body with a wire without disconnecting from the brake hose to prevent depressurization of the brake system.
- Make sure that the brake caliper is not hanging on the brake hose.
- Don't press the brake pedal after the brake caliper has been removed. As a result, the piston can fall out from the brake cylinder, and brake fluid leakage and depressurization of the system may occur.
- Check the brake caliper bracket, brake caliper guide pins and boots. Clean them.
  Replace, if necessary.