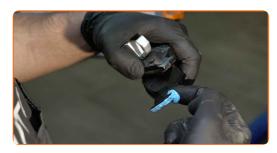

Treat the brake pads in the area where their surface comes into contact with the brake caliper bracket. Use antisqueal paste.

Replacement: brake pads – BMW 3 Saloon (F30, F80). Professionals recommend:

• Make sure the disc surface is clean before installing the pads.

21 Install new brake pads.

CLUB.AUTODOC.CO.UK 9-14