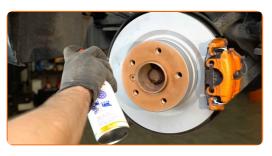

Install the dust boot caps of the brake caliper guide pins.

Connect the brake pads wear sensor.

Install the brake caliper retaining spring.

25

CLUB.AUTODOC.CO.UK 10-14

Treat the surface where the brake disc contacts the wheel rim. Use copper grease.