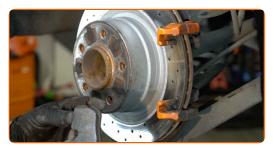

16 Remove the brake pads.

### Replacement: brake pads – BMW 3 Saloon (F30, F80). Tip:

 Measure the brake disc thickness. Upon reaching the wear limit the part must be replaced.

CLUB.AUTODOC.CO.UK 7-14

Clean the brake caliper bracket from dirt and dust. Use a wire brush. Use a brake cleaner.