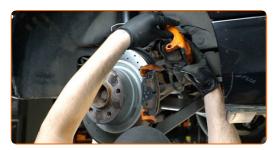

CLUB.AUTODOC.CO.UK 5-14

Spread the brake pads. Use a crowbar.

Detach the brake caliper retaining spring. Use a crowbar.

Remove the brake caliper.

CLUB.AUTODOC.CO.UK 6-14

## Replacement: brake pads – BMW 3 Saloon (F30, F80). AUTODOC recommends:

- Tie the caliper to the suspension or to the body with a wire without disconnecting from the brake hose to prevent depressurization of the brake system.
- Make sure that the brake caliper is not hanging on the brake hose.
- Don't press the brake pedal after the brake caliper has been removed. As a result, the piston can fall out from the brake cylinder, and brake fluid leakage and depressurization of the system may occur.
- Check the brake caliper bracket, brake caliper guide pins and boots. Clean them.
  Replace, if necessary.