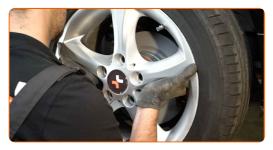

### Replacement: brake pads - BMW 3 Saloon (F30, F80). Tip:

• After applying the spray, wait a few minutes.

28 Install the wheel.