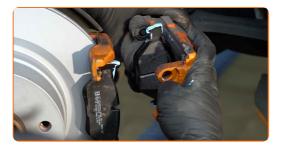

16 Remove the brake pads.

### Replacement: brake pads – BMW 3 Saloon (F30, F80). Tip:

 Measure the brake disc thickness. Upon reaching the wear limit the part must be replaced.

CLUB.AUTODOC.CO.UK 7-14

Clean the brake caliper bracket from dirt and dust. Use a wire brush. Use a brake cleaner.