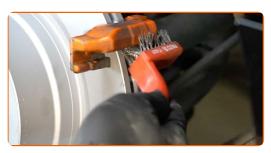

### Replacement: brake pads – BMW 3 Saloon (F30, F80). Tip:

 Measure the brake disc thickness. Upon reaching the wear limit the part must be replaced.

CLUB.AUTODOC.CO.UK 7-14

Clean the brake caliper bracket from dirt and dust. Use a wire brush. Use a brake cleaner.

Clean the brake disk surface. Use a brake cleaner.