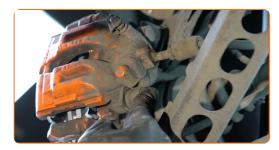

#### Please note!

- Some cars are not equipped with the brake pad wear sensor.
- Remove the dust boot caps of the brake caliper guide pins. Use a crowbar.

Unscrew the brake caliper fastening. Use HEX No.H7. Use a ratchet wrench.

CLUB.AUTODOC.CO.UK 5-14

Spread the brake pads. Use a crowbar.

Detach the brake caliper retaining spring. Use a crowbar.

Remove the brake caliper.

CLUB.AUTODOC.CO.UK 6-14