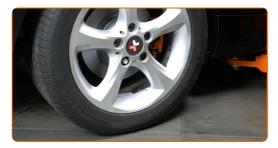

### Replacement: brake pads - BMW 3 Saloon (F30, F80). Tip:

• After applying the spray, wait a few minutes.

28 Install the wheel.

#### **AUTODOC** recommends:

• Important! Hold the wheel while screwing in the fastening bolts. BMW 3 Saloon (F30, F80)

CLUB.AUTODOC.CO.UK 11-14

Screw in the wheel bolts. Use wheel impact socket #17.

Lower the car and working in a cross order, tighten the wheel bolts. Use wheel impact socket #17. Use a torque wrench. Tighten it to 120 Nm torque.