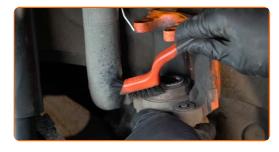

#### **AUTODOC** recommends:

• Warning! To avoid injury, hold the wheel while unscrewing the fastening bolts. BMW 3 Saloon (F30, F80)

CLUB.AUTODOC.CO.UK 4-14

9 Remove the wheel.

Disconnect the brake pads wear sensor. Use a crowbar.

#### Please note!

- Some cars are not equipped with the brake pad wear sensor.
- Remove the dust boot caps of the brake caliper guide pins. Use a crowbar.

Unscrew the brake caliper fastening. Use HEX No.H7. Use a ratchet wrench.