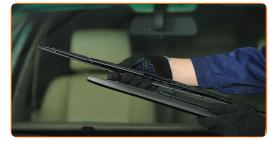

# **REPLACEMENT: WINDSHIELD WIPERS – BMW 3 SALOON (E36). USE THE FOLLOWING PROCEDURE:**

Prepare the new windscreen wipers.

2

Pull the wiper arm away from the glass surface until it stops.

3

Press the clip. Use a flat screwdriver.

4

Remove the blade from the wiper arm.