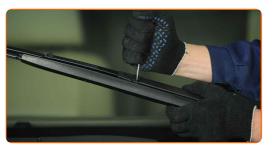

# **REPLACEMENT: WINDSHIELD WIPERS – BMW 3 SALOON (E36). USE THE FOLLOWING PROCEDURE:**

Prepare the new windscreen wipers.

2

Pull the wiper arm away from the glass surface until it stops.

3

Press the clip. Use a flat screwdriver.

4

Remove the blade from the wiper arm.