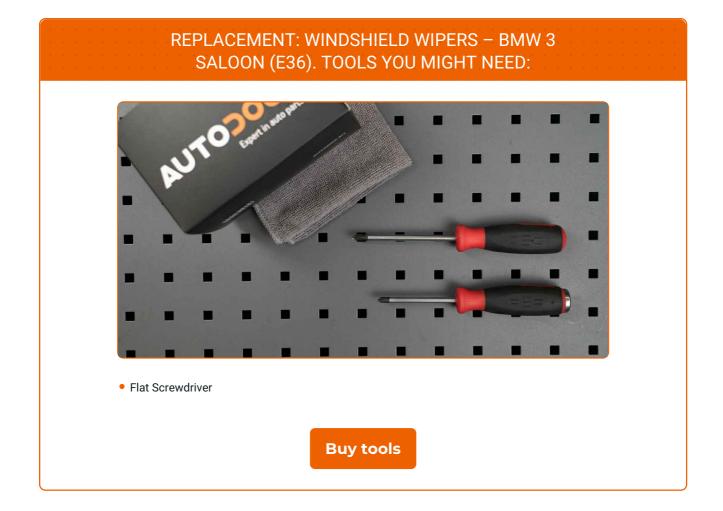

# **REPLACEMENT: WINDSHIELD WIPERS – BMW 3 SALOON (E36). USE THE FOLLOWING PROCEDURE:**

Prepare the new windscreen wipers.

2

Pull the wiper arm away from the glass surface until it stops.

3

Press the clip. Use a flat screwdriver.