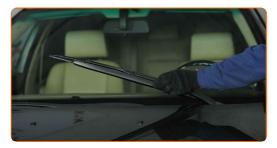

# **REPLACEMENT: WINDSHIELD WIPERS – BMW 3 SALOON (E36). USE THE FOLLOWING PROCEDURE:**

Prepare the new windscreen wipers.

2

Pull the wiper arm away from the glass surface until it stops.

3

Press the clip. Use a flat screwdriver.

4

Remove the blade from the wiper arm.