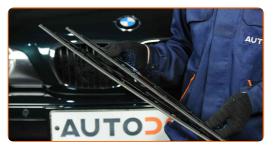

# **REPLACEMENT: WINDSHIELD WIPERS – BMW 3 SALOON (E36). USE THE FOLLOWING PROCEDURE:**

Prepare the new windscreen wipers.

2

Pull the wiper arm away from the glass surface until it stops.

3

Press the clip. Use a flat screwdriver.