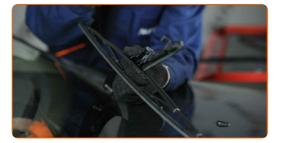

#### Replacement: windshield wipers - BMW 3 Saloon (E36). Tip:

 When replacing the wiper blade, take caution to prevent the spring-loaded wiper arm from hitting the glass.

Install the new wiper blade and carefully press the wiper arm down to the glass.

- Don't touch the wiper blade at the working rubber edge to prevent damage to the graphite coating.
- Ensure that the blade rubber strip fits tightly to the glass along the entire length.

6

7

Switch on the ignition.