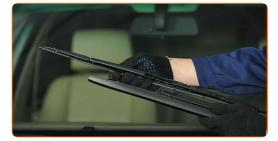

# **REPLACEMENT: WINDSHIELD WIPERS – BMW 3 SALOON (E30). USE THE FOLLOWING PROCEDURE:**

Prepare the new windscreen wipers.

2

Pull the wiper arm away from the glass surface until it stops.

3

Press the clip. Use a flat screwdriver.

4

Remove the blade from the wiper arm.