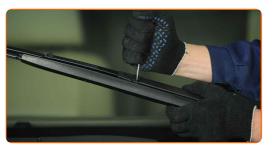

# **REPLACEMENT: WINDSHIELD WIPERS – BMW 3 SALOON (E30). USE THE FOLLOWING PROCEDURE:**

Prepare the new windscreen wipers.

2

Pull the wiper arm away from the glass surface until it stops.

3

Press the clip. Use a flat screwdriver.

4

Remove the blade from the wiper arm.