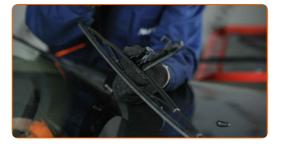

#### Replacement: windshield wipers - BMW 3 Saloon (E30). Tip:

 When replacing the wiper blade, take caution to prevent the spring-loaded wiper arm from hitting the glass.

Install the new wiper blade and carefully press the wiper arm down to the glass.

- Don't touch the wiper blade at the working rubber edge to prevent damage to the graphite coating.
- Ensure that the blade rubber strip fits tightly to the glass along the entire length.

6

7

Switch on the ignition.