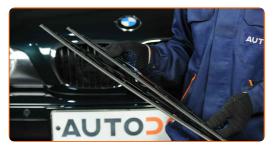

# **REPLACEMENT: WINDSHIELD WIPERS – BMW 3 SALOON (E30). USE THE FOLLOWING PROCEDURE:**

Prepare the new windscreen wipers.

2

Pull the wiper arm away from the glass surface until it stops.

3

Press the clip. Use a flat screwdriver.