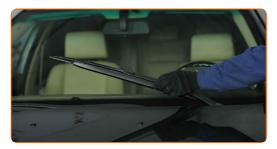

# **REPLACEMENT: WINDSHIELD WIPERS – BMW 3 SALOON (E30). USE THE FOLLOWING PROCEDURE:**

Prepare the new windscreen wipers.

2

Pull the wiper arm away from the glass surface until it stops.

3

Press the clip. Use a flat screwdriver.