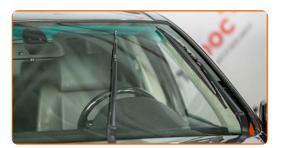

# Replacement: windshield wipers – BMW 3 Saloon (E21). Professionals recommend:

- Don't touch the wiper blade at the working rubber edge to prevent damage to the graphite coating.
- Ensure that the blade rubber strip fits tightly to the glass along the entire length.

Switch on the ignition.

After installation check the wipers performance. The blades shouldn't intersect or bump against the windshield seal.

**VIEW MORE TUTORIALS** 