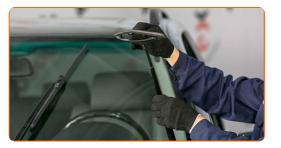

# Replacement: windshield wipers – BMW 3 Saloon (E21). AUTODOC recommends:

- When replacing the wiper blade, take caution to prevent the spring-loaded wiper arm from hitting the glass.
- 4

Install the new wiper blade and carefully press the wiper arm down to the glass.