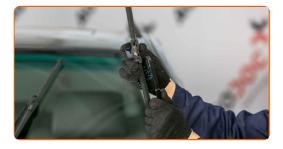

### CARRY OUT REPLACEMENT IN THE FOLLOWING ORDER:

1

Prepare the new windscreen wipers.

Pull the wiper arm away from the glass surface until it stops.

3

Press the clip. Remove the blade from the wiper arm.