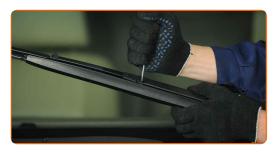

3

Press the clip. Use a flat screwdriver.

Remove the blade from the wiper arm.