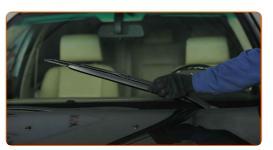

3

Press the clip. Use a flat screwdriver.

Remove the blade from the wiper arm.

#### Replacement: windshield wipers - BMW 3 Coupe (E46). Tip:

- When replacing the wiper blade, take caution to prevent the spring-loaded wiper arm from hitting the glass.
- Install the new wiper blade and carefully press the wiper arm down to the glass.