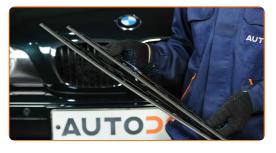

# REPLACEMENT: WINDSHIELD WIPERS – BMW 3 COUPE (E46). USE THE FOLLOWING PROCEDURE:

Prepare the new windscreen wipers.

Pull the wiper arm away from the glass surface until it stops.

CLUB.AUTODOC.CO.UK 3-6

3

Press the clip. Use a flat screwdriver.

Remove the blade from the wiper arm.