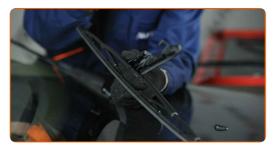

#### Replacement: windshield wipers - BMW 3 Coupe (E46). Tip:

- When replacing the wiper blade, take caution to prevent the spring-loaded wiper arm from hitting the glass.
- Install the new wiper blade and carefully press the wiper arm down to the glass.