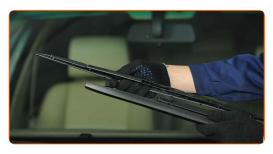

# REPLACEMENT: WINDSHIELD WIPERS – BMW 3 COUPE (E46). USE THE FOLLOWING PROCEDURE:

Prepare the new windscreen wipers.

Pull the wiper arm away from the glass surface until it stops.

CLUB.AUTODOC.CO.UK 3-6