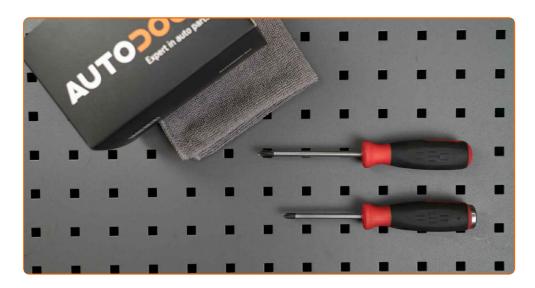

## REPLACEMENT: WINDSHIELD WIPERS – BMW 3 COUPE (E46). TOOLS YOU MIGHT NEED:

• Flat Screwdriver

**Buy tools** 

CLUB.AUTODOC.CO.UK 2-6