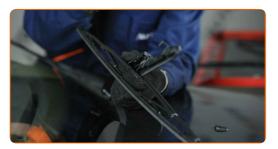

#### Replacement: windshield wipers - BMW 3 Coupe (E36). Tip:

- When replacing the wiper blade, take caution to prevent the spring-loaded wiper arm from hitting the glass.
- Install the new wiper blade and carefully press the wiper arm down to the glass.

### Replacement: windshield wipers – BMW 3 Coupe (E36). AUTODOC recommends:

- Don't touch the wiper blade at the working rubber edge to prevent damage to the graphite coating.
- Ensure that the blade rubber strip fits tightly to the glass along the entire length.