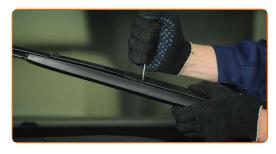

# REPLACEMENT: WINDSHIELD WIPERS – BMW 3 COUPE (E36). USE THE FOLLOWING PROCEDURE:

Prepare the new windscreen wipers.

Pull the wiper arm away from the glass surface until it stops.

CLUB.AUTODOC.CO.UK 3-6

3

Press the clip. Use a flat screwdriver.

Remove the blade from the wiper arm.