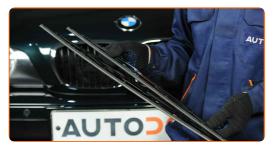

# REPLACEMENT: WINDSHIELD WIPERS – BMW 3 COUPE (E36). USE THE FOLLOWING PROCEDURE:

Prepare the new windscreen wipers.

Pull the wiper arm away from the glass surface until it stops.

CLUB.AUTODOC.CO.UK 3-6