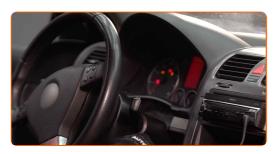

Switch on the ignition.

After installation check the wipers performance. The blades shouldn't intersect or bump against the windshield seal.

**VIEW MORE TUTORIALS** 

CLUB.AUTODOC.CO.UK 5-6