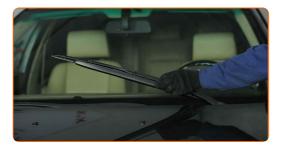

3

Press the clip. Use a flat screwdriver.

Remove the blade from the wiper arm.