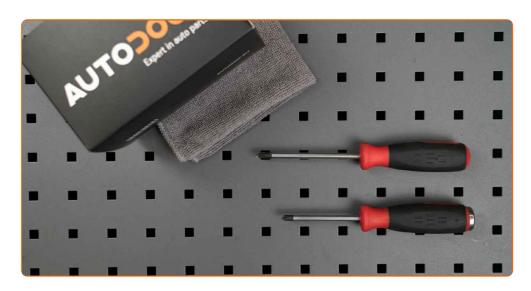

## REPLACEMENT: WINDSHIELD WIPERS – BMW 3 COUPE (E36). TOOLS YOU MIGHT NEED:

• Flat Screwdriver

**Buy tools** 

CLUB.AUTODOC.CO.UK 2-6