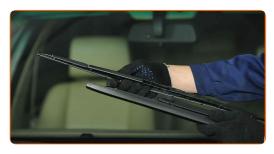

3

Press the clip. Use a flat screwdriver.

Remove the blade from the wiper arm.

#### Replacement: windshield wipers - BMW 3 Coupe (E36). Tip:

- When replacing the wiper blade, take caution to prevent the spring-loaded wiper arm from hitting the glass.
- Install the new wiper blade and carefully press the wiper arm down to the glass.