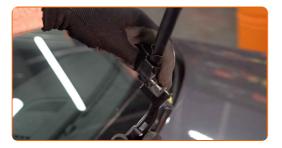

3

Turn the wiper blade by ninety degrees. Remove the blade from the wiper arm.

## Replacement: windshield wipers – BMW 3 Convertible (E93). AUTODOC experts recommend:

 When replacing the wiper blade, take caution to prevent the spring-loaded wiper arm from hitting the glass.

4

Install the new wiper blade and carefully press the wiper arm down to the glass.