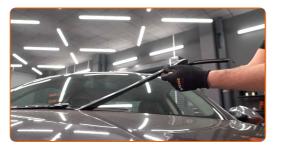

# REPLACEMENT: WINDSHIELD WIPERS – BMW 3 CONVERTIBLE (E93). RECOMMENDED SEQUENCE OF STEPS:

Prepare the new windscreen wipers.

Pull the wiper arm away from the glass surface until it stops.

CLUB.AUTODOC.CO.UK 2-5