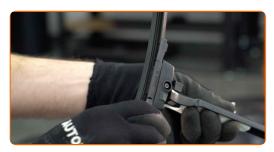

ed on the replacement procedure for a similar car part on: BMW 3 Coupe (E92) 330i 3.0

CLUB.AUTODOC.CO.UK 1-6





## Replacement: windshield wipers – BMW 3 Convertible (E93). AUTODOC recommends:

- Always replace front wiper blades together. It will ensure efficient and uniform cleaning of the windshield.
- Don't confuse the wiper blades of the driver and passenger side.
- The replacement procedure for both wiper blades is identical.
- All work should be done with the engine stopped.

# REPLACEMENT: WINDSHIELD WIPERS – BMW 3 CONVERTIBLE (E93). RECOMMENDED SEQUENCE OF STEPS:

Prepare the new windscreen wipers.



Pull the wiper arm away from the glass surface until it stops.



CLUB.AUTODOC.CO.UK 2-5



3







Turn the wiper blade by ninety degrees. Remove the blade from the wiper arm.



## Replacement: windshield wipers – BMW 3 Convertible (E93). AUTODOC experts recommend:

 When replacing the wiper blade, take caution to prevent the spring-loaded wiper arm from hitting the glass.

4

Install the new wiper blade and carefully press the wiper arm down to the glass.



#### **AUTODOC** recommends:

- Don't touch the wiper blade at the working rubber edge to prevent damage to the graphite coating.
- Ensure that the blade rubber strip fits tightly to the glass along the entire length.

Switch on the ignition.

CLUB.AUTODOC.CO.UK 3-5









6

After installation check the wipers performance. The blades shouldn't intersect or bump against the windshield seal.







**VIEW MORE TUTORIALS** 

CLUB.AUTODOC.CO.UK 4-5





# AUTODOC — TOP QUALITY AND AFFORDABLE CAR PARTS ONLINE