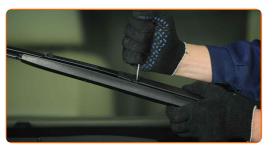

# **REPLACEMENT: WINDSHIELD WIPERS – BMW 3 CONVERTIBLE** (E46). USE THE FOLLOWING PROCEDURE:

Prepare the new windscreen wipers.

Pull the wiper arm away from the glass surface until it stops.

3

Press the clip. Use a flat screwdriver.

4

Remove the blade from the wiper arm.