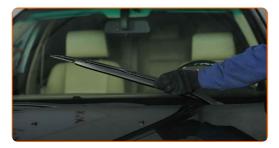

# **REPLACEMENT: WINDSHIELD WIPERS – BMW 3 CONVERTIBLE** (E46). USE THE FOLLOWING PROCEDURE:

Prepare the new windscreen wipers.

Pull the wiper arm away from the glass surface until it stops.

3

Press the clip. Use a flat screwdriver.