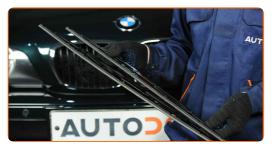

# **REPLACEMENT: WINDSHIELD WIPERS – BMW 3 CONVERTIBLE** (E46). USE THE FOLLOWING PROCEDURE:

Prepare the new windscreen wipers.

Pull the wiper arm away from the glass surface until it stops.

3

Press the clip. Use a flat screwdriver.