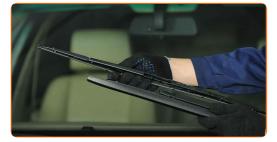

# **REPLACEMENT: WINDSHIELD WIPERS – BMW 3 CONVERTIBLE** (E46). USE THE FOLLOWING PROCEDURE:

Prepare the new windscreen wipers.

Pull the wiper arm away from the glass surface until it stops.

3

Press the clip. Use a flat screwdriver.

4

Remove the blade from the wiper arm.