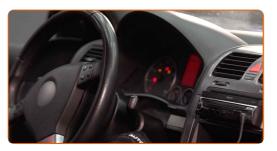

- Don't touch the wiper blade at the working rubber edge to prevent damage to the graphite coating.
- Ensure that the blade rubber strip fits tightly to the glass along the entire length.

6

7

Switch on the ignition.

After installation check the wipers performance. The blades shouldn't intersect or bump against the windshield seal.

**VIEW MORE TUTORIALS** 