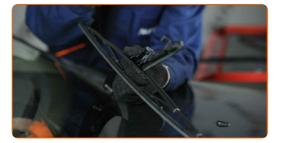

#### Replacement: windshield wipers - BMW 3 Convertible (E46). Tip:

 When replacing the wiper blade, take caution to prevent the spring-loaded wiper arm from hitting the glass.

Install the new wiper blade and carefully press the wiper arm down to the glass.

- Don't touch the wiper blade at the working rubber edge to prevent damage to the graphite coating.
- Ensure that the blade rubber strip fits tightly to the glass along the entire length.

6

7

Switch on the ignition.