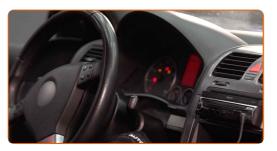

- Don't touch the wiper blade at the working rubber edge to prevent damage to the graphite coating.
- Ensure that the blade rubber strip fits tightly to the glass along the entire length.

6

7

Switch on the ignition.