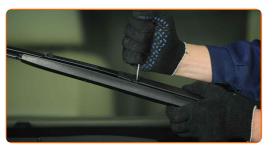

# **REPLACEMENT: WINDSHIELD WIPERS – BMW 3 CONVERTIBLE** (E36). USE THE FOLLOWING PROCEDURE:

Prepare the new windscreen wipers.

Pull the wiper arm away from the glass surface until it stops.

3

Press the clip. Use a flat screwdriver.