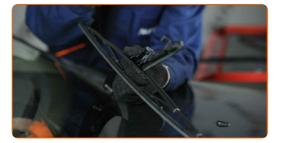

#### Replacement: windshield wipers - BMW 3 Convertible (E36). Tip:

 When replacing the wiper blade, take caution to prevent the spring-loaded wiper arm from hitting the glass.

Install the new wiper blade and carefully press the wiper arm down to the glass.

- Don't touch the wiper blade at the working rubber edge to prevent damage to the graphite coating.
- Ensure that the blade rubber strip fits tightly to the glass along the entire length.

6

7

Switch on the ignition.