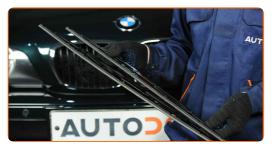

# **REPLACEMENT: WINDSHIELD WIPERS – BMW 3 CONVERTIBLE** (E36). USE THE FOLLOWING PROCEDURE:

Prepare the new windscreen wipers.

Pull the wiper arm away from the glass surface until it stops.

3

Press the clip. Use a flat screwdriver.