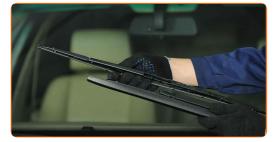

# **REPLACEMENT: WINDSHIELD WIPERS – BMW 3 CONVERTIBLE** (E36). USE THE FOLLOWING PROCEDURE:

Prepare the new windscreen wipers.

Pull the wiper arm away from the glass surface until it stops.

3

Press the clip. Use a flat screwdriver.

4

Remove the blade from the wiper arm.