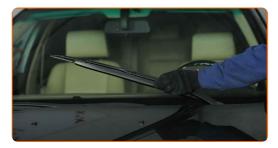

# **REPLACEMENT: WINDSHIELD WIPERS – BMW 3 CONVERTIBLE** (E36). USE THE FOLLOWING PROCEDURE:

Prepare the new windscreen wipers.

Pull the wiper arm away from the glass surface until it stops.

3

Press the clip. Use a flat screwdriver.

4

Remove the blade from the wiper arm.