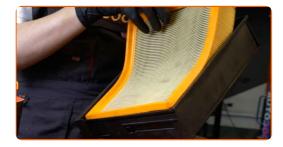

### Replacement: air filter – BMW 3 Convertible (E36). Tip from AUTODOC experts:

- Before cleaning the air filter cover and housing, cover the air duct parts, mass airflow sensor (if available), throttle valve with a clean cloth.
- Remove the filter element from the filter housing.