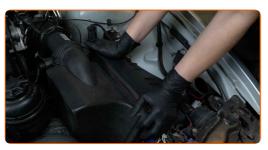

## REPLACEMENT: AIR FILTER – BMW 3 CONVERTIBLE (E36). USE THE FOLLOWING PROCEDURE:

- 1 Open the bonnet.
- Use a fender protection cover to prevent damaging paintwork and plastic parts of the car.
- Release the air filter cover clips.

Remove the air filter housing.

CLUB.AUTODOC.CO.UK 3-6

Clean the air filter cover and housing.