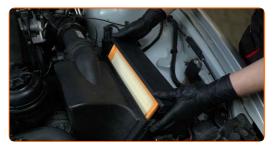

Reinstall the air filter housing.

o Press the air filter cover clips into place.

- 10 Remove the fender protection cover.
- Close the hood.

**VIEW MORE TUTORIALS** 

CLUB.AUTODOC.CO.UK 5-6