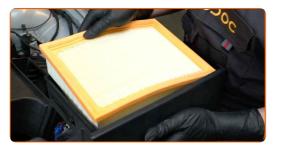

Insert a new filter element into the filter housing. Make sure that the filter edge fits tight to the housing.

CLUB.AUTODOC.CO.UK 4-6