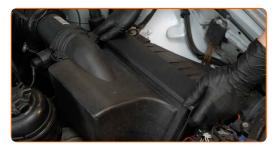

## REPLACEMENT: AIR FILTER – BMW 3 CONVERTIBLE (E36). USE THE FOLLOWING PROCEDURE:

- 1 Open the bonnet.
- Use a fender protection cover to prevent damaging paintwork and plastic parts of the car.
- Release the air filter cover clips.

Remove the air filter housing.

CLUB.AUTODOC.CO.UK 3-6

Clean the air filter cover and housing.