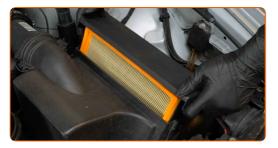

### Replacement: air filter – BMW 3 Convertible (E36). Tip from AUTODOC experts:

- Before cleaning the air filter cover and housing, cover the air duct parts, mass airflow sensor (if available), throttle valve with a clean cloth.
- Remove the filter element from the filter housing.

Insert a new filter element into the filter housing. Make sure that the filter edge fits tight to the housing.

CLUB.AUTODOC.CO.UK 4-6