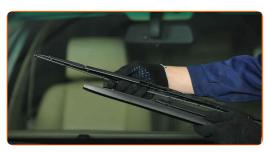

# REPLACEMENT: WINDSHIELD WIPERS – BMW 3 CONVERTIBLE (E30). USE THE FOLLOWING PROCEDURE:

Prepare the new windscreen wipers.

Pull the wiper arm away from the glass surface until it stops.

CLUB.AUTODOC.CO.UK 3-6

Press the clip. Use a flat screwdriver.

A Remove the blade from the wiper arm.