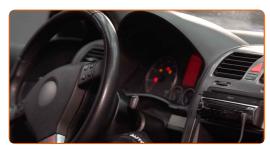

6 Switch on the ignition.

After installation check the wipers performance. The blades shouldn't intersect or bump against the windshield seal.

**VIEW MORE TUTORIALS** 

CLUB.AUTODOC.CO.UK 5-6