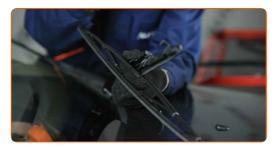

Press the clip. Use a flat screwdriver.

A Remove the blade from the wiper arm.

### Replacement: windshield wipers – BMW 3 Convertible (E30). Tip:

- When replacing the wiper blade, take caution to prevent the spring-loaded wiper arm from hitting the glass.
- Install the new wiper blade and carefully press the wiper arm down to the glass.