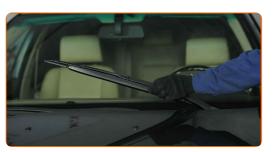

# REPLACEMENT: WINDSHIELD WIPERS – BMW 3 CONVERTIBLE (E30). USE THE FOLLOWING PROCEDURE:

Prepare the new windscreen wipers.

Pull the wiper arm away from the glass surface until it stops.

CLUB.AUTODOC.CO.UK 3-6