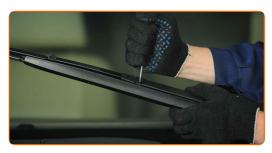

## REPLACEMENT: WINDSHIELD WIPERS – BMW 3 CONVERTIBLE (E30). TOOLS YOU MIGHT NEED:



• Flat Screwdriver

**Buy tools** 

CLUB.AUTODOC.CO.UK 2-6





## Replacement: windshield wipers – BMW 3 Convertible (E30). Tip from AUTODOC experts:

- Always replace front wiper blades together. It will ensure efficient and uniform cleaning of the windshield.
- Don't confuse the wiper blades of the driver and passenger side.
- The replacement procedure for both wiper blades is identical.
- All work should be done with the engine stopped.

# REPLACEMENT: WINDSHIELD WIPERS – BMW 3 CONVERTIBLE (E30). USE THE FOLLOWING PROCEDURE:

Prepare the new windscreen wipers.



Pull the wiper arm away from the glass surface until it stops.



CLUB.AUTODOC.CO.UK 3-6







Press the clip. Use a flat screwdriver.



A Remove the blade from the wiper arm.



### Replacement: windshield wipers – BMW 3 Convertible (E30). Tip:

- When replacing the wiper blade, take caution to prevent the spring-loaded wiper arm from hitting the glass.
- Install the new wiper blade and carefully press the wiper arm down to the glass.



CLUB.AUTODOC.CO.UK 4-6







### Replacement: windshield wipers – BMW 3 Convertible (E30). AUTODOC recommends:

- Don't touch the wiper blade at the working rubber edge to prevent damage to the graphite coating.
- Ensure that the blade rubber strip fits tightly to the glass along the entire length.

6 Switch on the ignition.



After installation check the wipers performance. The blades shouldn't intersect or bump against the windshield seal.



**VIEW MORE TUTORIALS** 

CLUB.AUTODOC.CO