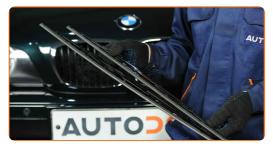

# REPLACEMENT: WINDSHIELD WIPERS – BMW 3 CONVERTIBLE (E30). USE THE FOLLOWING PROCEDURE:

Prepare the new windscreen wipers.

Pull the wiper arm away from the glass surface until it stops.

CLUB.AUTODOC.CO.UK 3-6