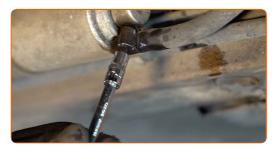

9 Remove the fuel filter fastening bracket.

Detach the tubes from the fuel filter. Use round-nose pliers.

Remove the fuel filter. Put the old filter cartridge in the container.

12 Install a new fuel filter.

Attach the tubes to the fuel filter.

Tighten the fastening clamps of the fuel filter pipes. Use a drive socket #7. Use a ratchet wrench.

Install the fuel filter fastening bracket.

15

CLUB.AUTODOC.CO.UK 6–9