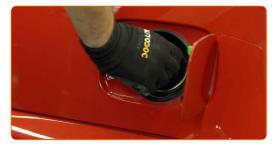

# REPLACEMENT: FUEL FILTER – BMW 3 COMPACT (E46). USE THE FOLLOWING PROCEDURE:

Open the fuel door.

Unscrew the fuel filler cap.

- Lift the car using a jack or place it over an inspection pit.
- Treat the fasteners attaching the tubes to the fuel filter. Use WD-40 spray.