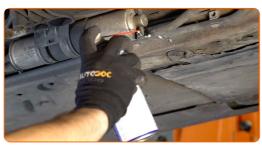

CLUB.AUTODOC.CO.UK 3-9

5 Prepare a container for fluids.

Loosen the fastening clamps of the fuel filter pipes. Use a drive socket #7. Use a ratchet wrench.

Detach the tubes from the fuel filter. Use round-nose pliers.

Replacement: fuel filter – BMW 3 Compact (E46). Tip from AUTODOC experts:

• Be careful! Fuel may leak from the filter housing and hoses.

CLUB.AUTODOC.CO.UK 4-9

Loosen the fuel filter mounting. Use a drive socket #10. Use a ratchet wrench.