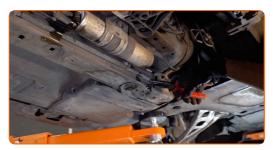

9 Remove the fuel filter fastening bracket.

Detach the tubes from the fuel filter. Use round-nose pliers.

Remove the fuel filter. Put the old filter cartridge in the container.

12 Install a new fuel filter.

Attach the tubes to the fuel filter.

Tighten the fastening clamps of the fuel filter pipes. Use a drive socket #7. Use a ratchet wrench.

Install the fuel filter fastening bracket.

15

CLUB.AUTODOC.CO.UK 6–9