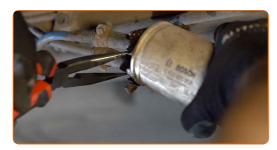

CLUB.AUTODOC.CO.UK 3-9

5 Prepare a container for fluids.

Loosen the fastening clamps of the fuel filter pipes. Use a drive socket #7. Use a ratchet wrench.

Detach the tubes from the fuel filter. Use round-nose pliers.

9 Remove the fuel filter fastening bracket.

Detach the tubes from the fuel filter. Use round-nose pliers.

Remove the fuel filter. Put the old filter cartridge in the container.

12 Install a new fuel filter.