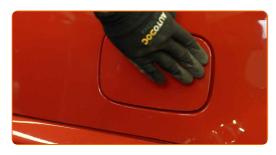

# REPLACEMENT: FUEL FILTER – BMW 3 COMPACT (E46). USE THE FOLLOWING PROCEDURE:

Open the fuel door.

Unscrew the fuel filler cap.

- Lift the car using a jack or place it over an inspection pit.
- Treat the fasteners attaching the tubes to the fuel filter. Use WD-40 spray.