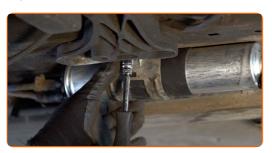

CLUB.AUTODOC.CO.UK 3-9

5 Prepare a container for fluids.

Loosen the fastening clamps of the fuel filter pipes. Use a drive socket #7. Use a ratchet wrench.

Detach the tubes from the fuel filter. Use round-nose pliers.

Replacement: fuel filter – BMW 3 Compact (E46). Tip from AUTODOC experts:

• Be careful! Fuel may leak from the filter housing and hoses.

CLUB.AUTODOC.CO.UK 4-9

Loosen the fuel filter mounting. Use a drive socket #10. Use a ratchet wrench.

9 Remove the fuel filter fastening bracket.

Detach the tubes from the fuel filter. Use round-nose pliers.

Remove the fuel filter. Put the old filter cartridge in the container.

12 Install a new fuel filter.