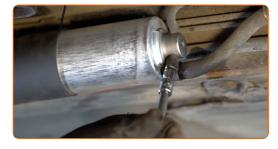

Replacement: fuel filter – BMW 3 Compact (E46). Tip from AUTODOC experts:

• Be careful! Fuel may leak from the filter housing and hoses.

CLUB.AUTODOC.CO.UK 4-9

Loosen the fuel filter mounting. Use a drive socket #10. Use a ratchet wrench.

9 Remove the fuel filter fastening bracket.

Detach the tubes from the fuel filter. Use round-nose pliers.

Remove the fuel filter. Put the old filter cartridge in the container.

12 Install a new fuel filter.