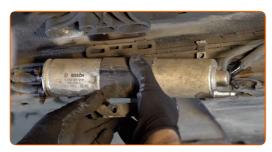

9 Remove the fuel filter fastening bracket.

Detach the tubes from the fuel filter. Use round-nose pliers.

Remove the fuel filter. Put the old filter cartridge in the container.

12 Install a new fuel filter.

#### Replacement: fuel filter – BMW 3 Compact (E46). Tip from AUTODOC:

- Make sure that the fuel filter is positioned correctly. Consider the fuel flow direction mark.
- During installation, take care to prevent dust and dirt from getting into the fuel filter housing.
- BMW 3 Compact (E46) It's important to only use high-quality filters.