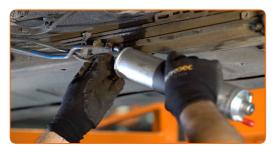

CLUB.AUTODOC.CO.UK 3-9

5 Prepare a container for fluids.

Loosen the fastening clamps of the fuel filter pipes. Use a drive socket #7. Use a ratchet wrench.

Detach the tubes from the fuel filter. Use round-nose pliers.

Replacement: fuel filter – BMW 3 Compact (E46). Tip from AUTODOC experts:

• Be careful! Fuel may leak from the filter housing and hoses.

CLUB.AUTODOC.CO.UK 4-9

Loosen the fuel filter mounting. Use a drive socket #10. Use a ratchet wrench.