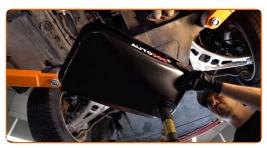

Replacement: fuel filter – BMW 3 Compact (E46). Tip from AUTODOC experts:

• Be careful! Fuel may leak from the filter housing and hoses.

CLUB.AUTODOC.CO.UK 4-9

Loosen the fuel filter mounting. Use a drive socket #10. Use a ratchet wrench.

9 Remove the fuel filter fastening bracket.

Detach the tubes from the fuel filter. Use round-nose pliers.

Remove the fuel filter. Put the old filter cartridge in the container.

12 Install a new fuel filter.