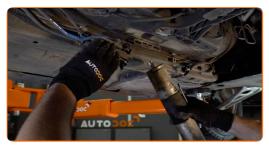

Replacement: fuel filter – BMW 3 Compact (E46). Tip from AUTODOC experts:

• Be careful! Fuel may leak from the filter housing and hoses.

CLUB.AUTODOC.CO.UK 4-9

Loosen the fuel filter mounting. Use a drive socket #10. Use a ratchet wrench.

Tighten the fuel filter fasteners. Use a drive socket #10. Use a ratchet wrench.

Take the fluid container away from under the fuel filter.

- Lower the car.
- 19 Tighten the fuel filler cap.

Close the fuel door.