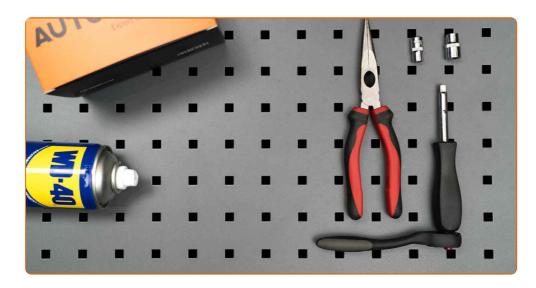

### REPLACEMENT: FUEL FILTER – BMW 3 COMPACT (E46). TOOLS YOU MIGHT NEED:

- WD-40 spray
- Round-nose pliers
- Fluid container

- Drive socket # 7
- Drive socket # 10
- Ratchet wrench

**Buy tools** 

CLUB.AUTODOC.CO.UK 2-9