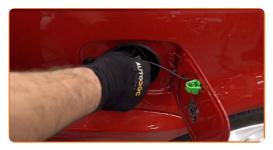

# REPLACEMENT: FUEL FILTER – BMW 3 COMPACT (E46). USE THE FOLLOWING PROCEDURE:

Open the fuel door.

Unscrew the fuel filler cap.

- Lift the car using a jack or place it over an inspection pit.
- Treat the fasteners attaching the tubes to the fuel filter. Use WD-40 spray.