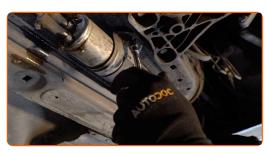

# REPLACEMENT: FUEL FILTER – BMW 3 COMPACT (E46). USE THE FOLLOWING PROCEDURE:

Open the fuel door.

Unscrew the fuel filler cap.

- Lift the car using a jack or place it over an inspection pit.
- Treat the fasteners attaching the tubes to the fuel filter. Use WD-40 spray.

CLUB.AUTODOC.CO.UK 3-9

5 Prepare a container for fluids.

Loosen the fastening clamps of the fuel filter pipes. Use a drive socket #7. Use a ratchet wrench.

Detach the tubes from the fuel filter. Use round-nose pliers.