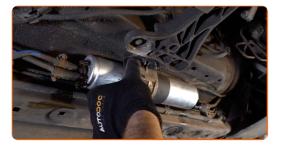

9 Remove the fuel filter fastening bracket.

Detach the tubes from the fuel filter. Use round-nose pliers.

Remove the fuel filter. Put the old filter cartridge in the container.

12 Install a new fuel filter.

#### Replacement: fuel filter – BMW 3 Compact (E46). Tip from AUTODOC:

- Make sure that the fuel filter is positioned correctly. Consider the fuel flow direction mark.
- During installation, take care to prevent dust and dirt from getting into the fuel filter housing.
- BMW 3 Compact (E46) It's important to only use high-quality filters.