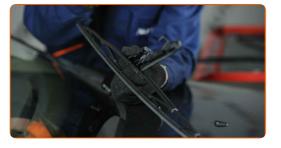

#### Replacement: windshield wipers – BMW 3 Compact (E36). Tip:

 When replacing the wiper blade, take caution to prevent the spring-loaded wiper arm from hitting the glass.

5

Install the new wiper blade and carefully press the wiper arm down to the glass.