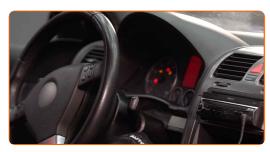

6 Switch on the ignition.

After installation check the wipers performance. The blades shouldn't intersect or bump against the windshield seal.

**VIEW MORE TUTORIALS** 

CLUB.AUTODOC.CO.UK 5-6