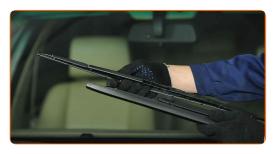

# REPLACEMENT: WINDSHIELD WIPERS – BMW 3 COMPACT (E36). USE THE FOLLOWING PROCEDURE:

1 Prepare the new windscreen wipers.

Pull the wiper arm away from the glass surface until it stops.

CLUB.AUTODOC.CO.UK 3-6