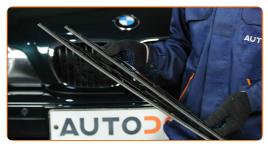

3

Press the clip. Use a flat screwdriver.

A Remove the blade from the wiper arm.