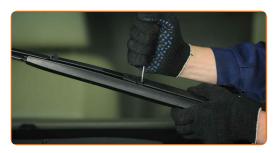

3

Press the clip. Use a flat screwdriver.

A Remove the blade from the wiper arm.