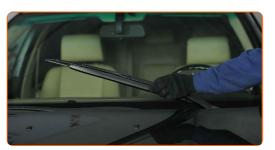

#### Replacement: windshield wipers – BMW 3 Compact (E36). Tip:

 When replacing the wiper blade, take caution to prevent the spring-loaded wiper arm from hitting the glass.

5

Install the new wiper blade and carefully press the wiper arm down to the glass.