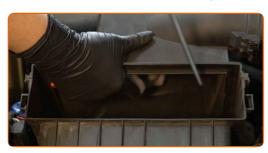

Remove the air filter housing.

CLUB.AUTODOC.CO.UK 3-6

Clean the air filter cover and housing.

### Replacement: air filter – BMW 3 Compact (E36). Tip from AUTODOC experts:

- Before cleaning the air filter cover and housing, cover the air duct parts, mass airflow sensor (if available), throttle valve with a clean cloth.
- Remove the filter element from the filter housing.