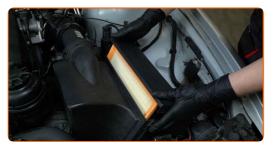

Reinstall the air filter housing.

9 Press the air filter cover clips into place.

- 10 Remove the fender protection cover.
- Close the hood.

**VIEW MORE TUTORIALS** 

CLUB.AUTODOC.CO.UK 5-6