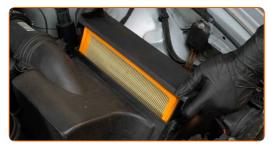

### Replacement: air filter – BMW 3 Compact (E36). Tip from AUTODOC experts:

- Before cleaning the air filter cover and housing, cover the air duct parts, mass airflow sensor (if available), throttle valve with a clean cloth.
- Remove the filter element from the filter housing.

Insert a new filter element into the filter housing. Make sure that the filter edge fits tight to the housing.

CLUB.AUTODOC.CO.UK 4-6