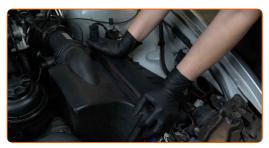

# REPLACEMENT: AIR FILTER – BMW 3 COMPACT (E36). USE THE FOLLOWING PROCEDURE:

- 1 Open the bonnet.
- Use a fender protection cover to prevent damaging paintwork and plastic parts of the car.
- Release the air filter cover clips.

Remove the air filter housing.

CLUB.AUTODOC.CO.UK 3-6

Clean the air filter cover and housing.