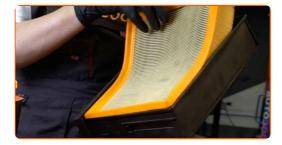

### Replacement: air filter – BMW 3 Compact (E36). Tip from AUTODOC experts:

- Before cleaning the air filter cover and housing, cover the air duct parts, mass airflow sensor (if available), throttle valve with a clean cloth.
- Remove the filter element from the filter housing.