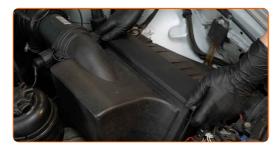

# REPLACEMENT: AIR FILTER – BMW 3 COMPACT (E36). USE THE FOLLOWING PROCEDURE:

- 1 Open the bonnet.
- Use a fender protection cover to prevent damaging paintwork and plastic parts of the car.
- Release the air filter cover clips.

Remove the air filter housing.

CLUB.AUTODOC.CO.UK 3-6

Clean the air filter cover and housing.