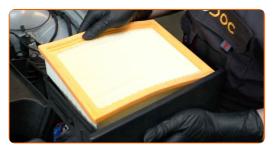

Insert a new filter element into the filter housing. Make sure that the filter edge fits tight to the housing.

CLUB.AUTODOC.CO.UK 4-6

#### **AUTODOC** recommends:

- Replacement: air filter BMW 3 Compact (E36). Be sure to position the filtering element correctly. Avoid misalignment.
- During installation, make sure to prevent dust and dirt from getting into the air filter housing.
- Take care to only use quality filters.