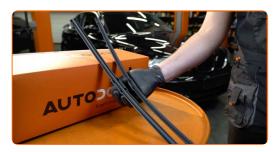

## REPLACEMENT: WINDSHIELD WIPERS – BMW 1 HATCHBACK (E87). TAKE THE FOLLOWING STEPS:

1

Prepare the new windscreen wipers.

2

Pull the wiper arm away from the glass surface until it stops.

CLUB.AUTODOC.CO.UK 2-5