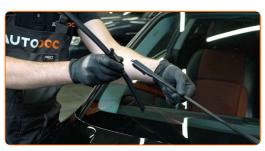

### Replacement: windshield wipers - BMW 1 Hatchback (E87). Tip:

- Don't touch the wiper blade at the working rubber edge to prevent damage to the graphite coating.
- Ensure that the blade rubber strip fits tightly to the glass along the entire length.
- 6 Switch on the ignition.
- After installation check the wipers performance. The blades shouldn't intersect or bump against the windshield seal.