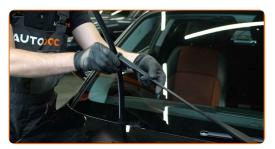

## REPLACEMENT: WINDSHIELD WIPERS – BMW 1 HATCHBACK (E87). TAKE THE FOLLOWING STEPS:

1

Prepare the new windscreen wipers.

2

Pull the wiper arm away from the glass surface until it stops.

CLUB.AUTODOC.CO.UK 2-5

Press the clip.

5

Remove the blade from the wiper arm.

Replacement: windshield wipers – BMW 1 Hatchback (E87). AUTODOC recommends:

- When replacing the wiper blade, take caution to prevent the spring-loaded wiper arm from hitting the glass.
- Install the new wiper blade and carefully press the wiper arm down to the glass.