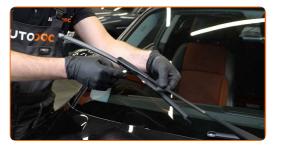

Press the clip.

5

Remove the blade from the wiper arm.

Replacement: windshield wipers – BMW 1 Hatchback (E87). AUTODOC recommends:

- When replacing the wiper blade, take caution to prevent the spring-loaded wiper arm from hitting the glass.
- Install the new wiper blade and carefully press the wiper arm down to the glass.