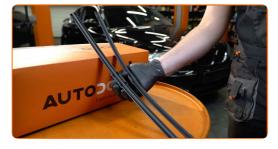

## REPLACEMENT: WINDSHIELD WIPERS – BMW 1 HATCHBACK (E81). TAKE THE FOLLOWING STEPS:

1

Prepare the new windscreen wipers.

2

Pull the wiper arm away from the glass surface until it stops.

CLUB.AUTODOC.CO.UK 2-5