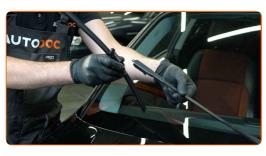

## REPLACEMENT: WINDSHIELD WIPERS – BMW 1 HATCHBACK (E81). TAKE THE FOLLOWING STEPS:

1

Prepare the new windscreen wipers.

2

Pull the wiper arm away from the glass surface until it stops.

CLUB.AUTODOC.CO.UK 2-5

Press the clip.

5

Remove the blade from the wiper arm.

Replacement: windshield wipers – BMW 1 Hatchback (E81). AUTODOC recommends:

- When replacing the wiper blade, take caution to prevent the spring-loaded wiper arm from hitting the glass.
- Install the new wiper blade and carefully press the wiper arm down to the glass.