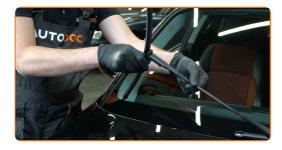

### Replacement: windshield wipers - BMW 1 Hatchback (E81). Tip:

- Don't touch the wiper blade at the working rubber edge to prevent damage to the graphite coating.
- Ensure that the blade rubber strip fits tightly to the glass along the entire length.
- 6 Switch on the ignition.
- After installation check the wipers performance. The blades shouldn't intersect or bump against the windshield seal.