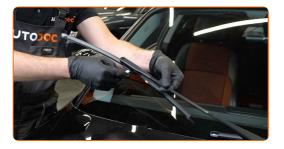

Press the clip.

5

Remove the blade from the wiper arm.

Replacement: windshield wipers – BMW 1 Hatchback (E81). AUTODOC recommends:

- When replacing the wiper blade, take caution to prevent the spring-loaded wiper arm from hitting the glass.
- Install the new wiper blade and carefully press the wiper arm down to the glass.